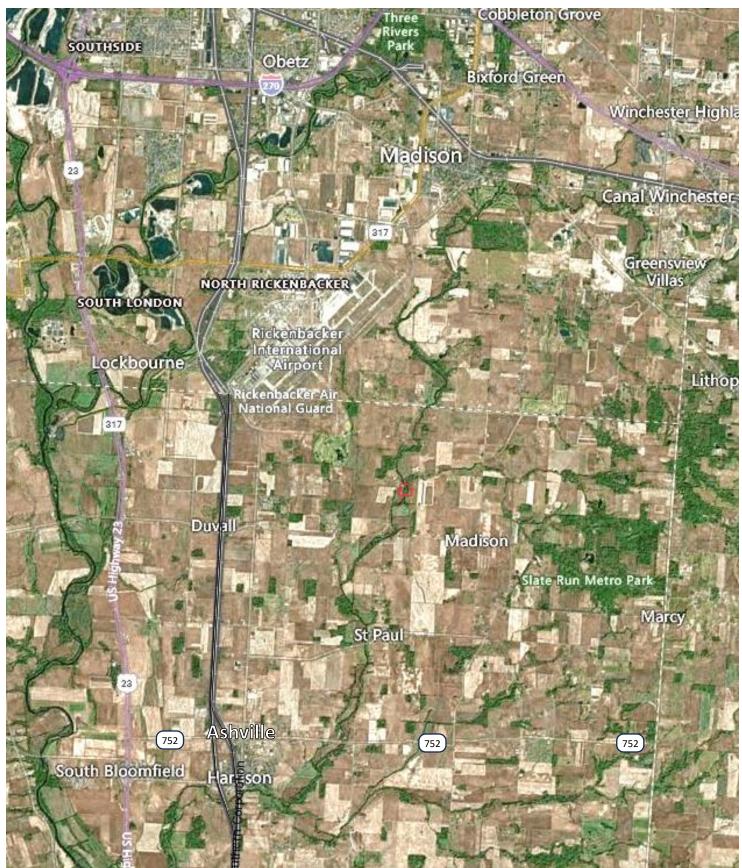

#### Maps, Teays Valley Aquifer, & Drawings Exhibit Central Ohio, Pickaway County, Harrison Township, Ashville, & 140 Park Street