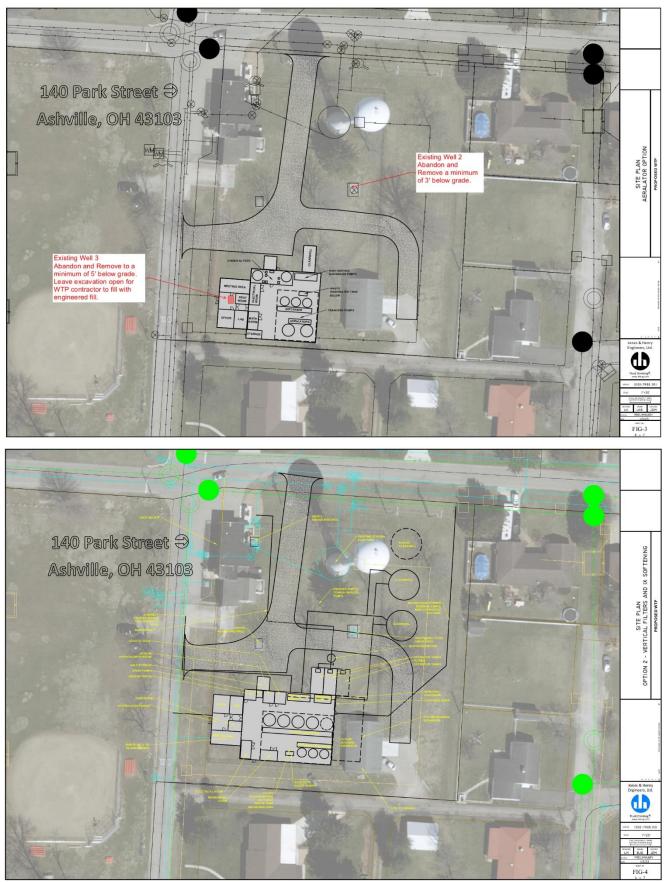

#### Maps, Teays Valley Aquifer, & Drawings Exhibit Continued Central Ohio, Pickaway County, Harrison Township, Ashville, & 140 Park Street

3 of 6 | P a g e