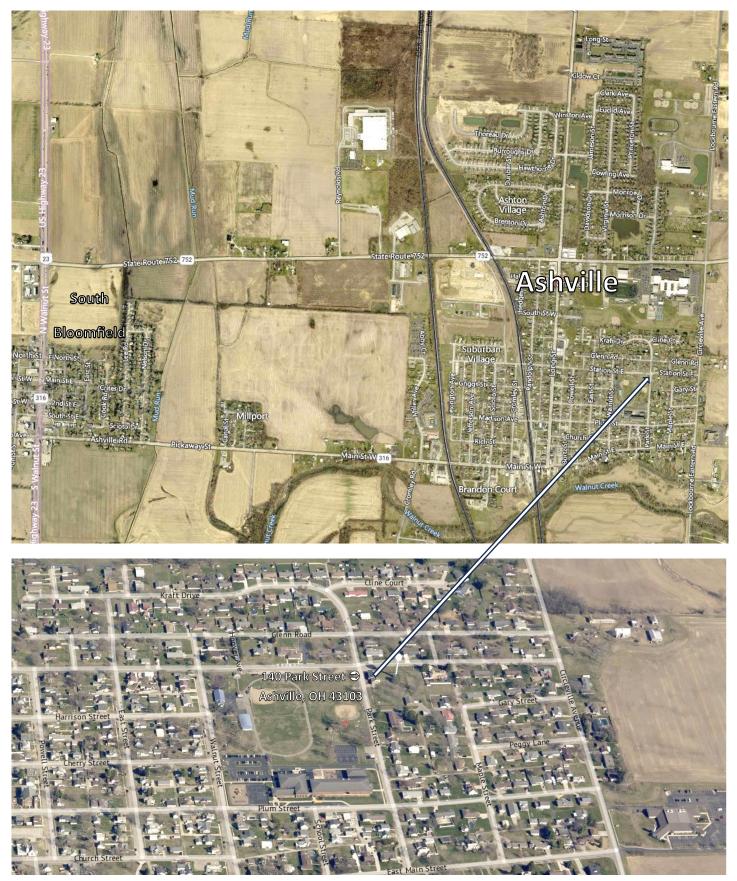

## Maps, Teays Valley Aquifer, & Drawings Exhibit Continued Central Ohio, Pickaway County, Harrison Township, Ashville, & 140 Park Street

2 of 6 | P a g e