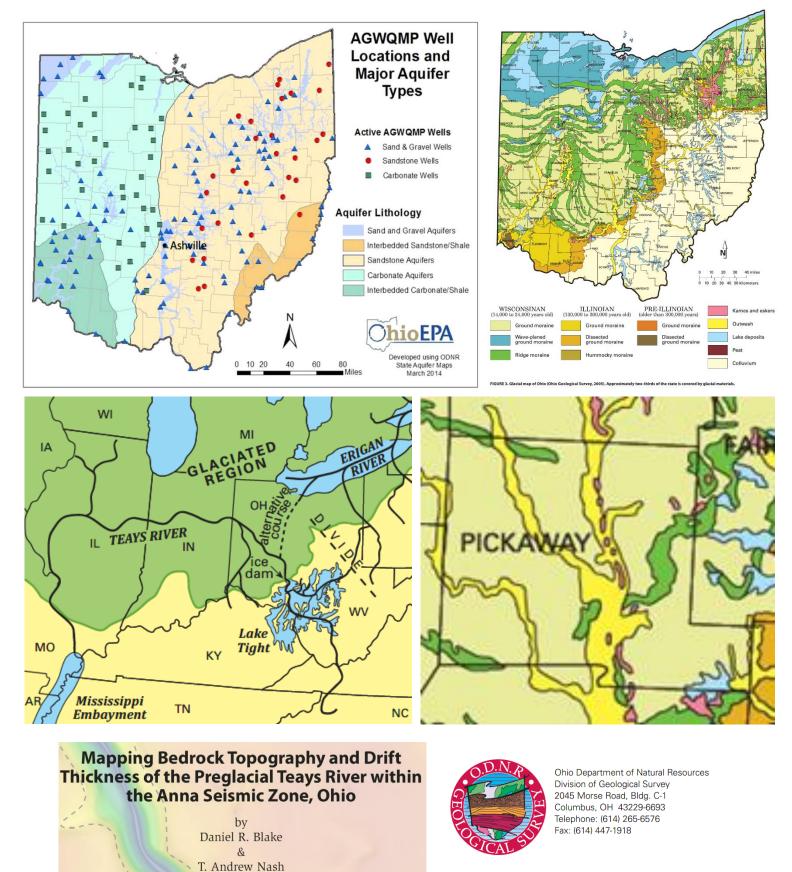

### Maps, Teays Valley Aquifer, & Drawings Exhibit Continued Central Ohio, Pickaway County, Harrison Township, Ashville, & 140 Park Street

4 of 6 | Page

Maps, Teays Valley Aquifer, & Drawings Exhibit Continued Drawings from March 1934 and 1969 by Burgess & Niple, Limited