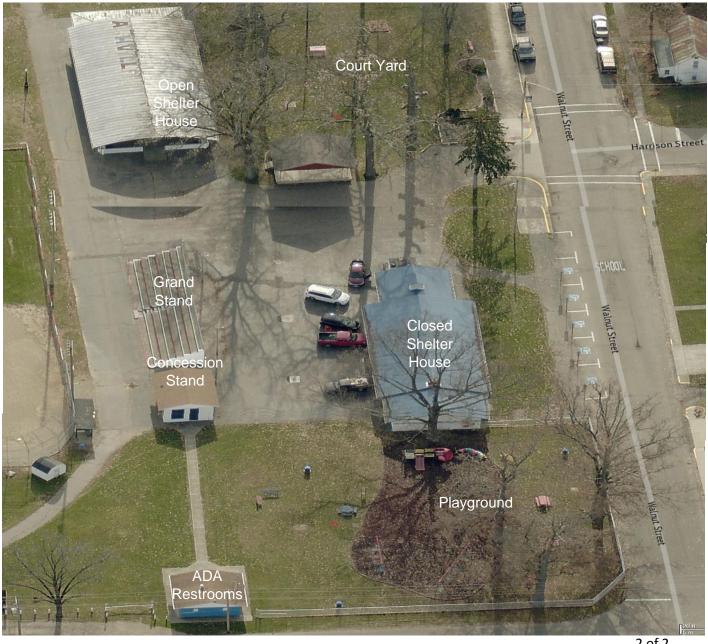

Village of Ashville Exhibit A

The Village of Ashville is pictured with an aerial image from Pickaway County GIS Pictometry. An enlargement of the area of the Ashville Park is on the following page. The area includes labels of the different areas in the park. Two areas will see the benefits of this project. The open shelter house will use the ten (10) picnic tables. The playground will receive the two (2) benches and one (1) square picnic table.

## **Exhibit A Continued**