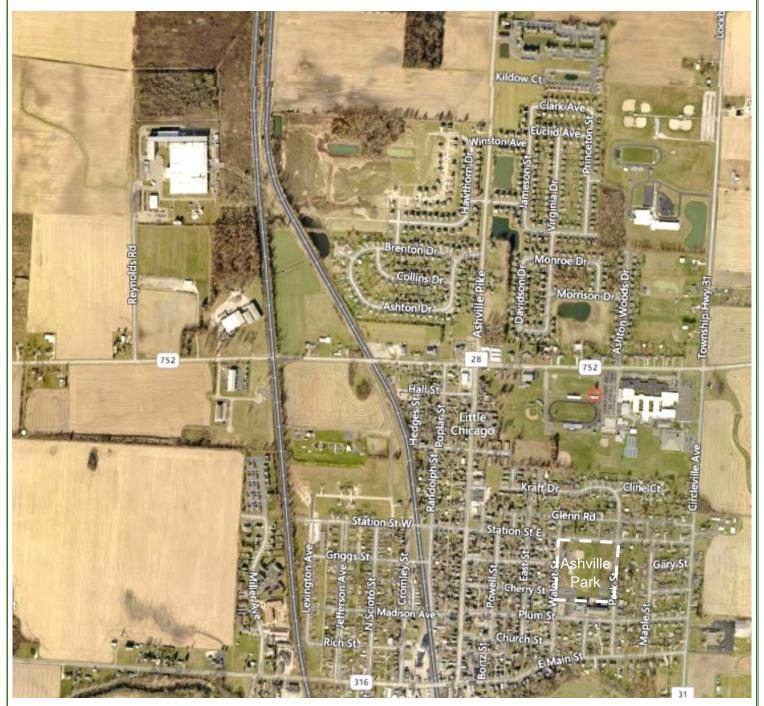

Village of Ashville Exhibit A

The Village of Ashville is pictured with an aerial image from Pickaway County GIS Pictometry. An enlargement of the area of the Ashville Park is on the following page. The area includes labels of the different areas in the park. Two areas will see the benefits of this project. The open shelter house will use the ten (10) picnic tables. The playground will receive the two (2) benches and one (1) square picnic table.