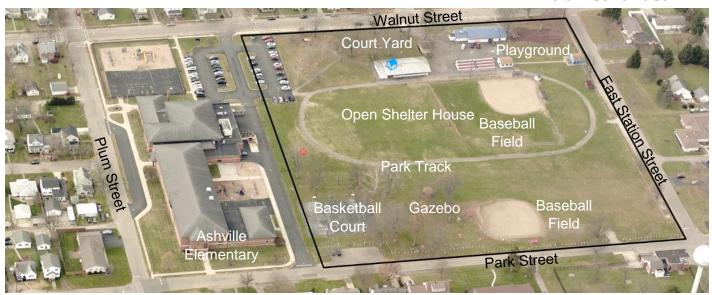

Village of Ashville Exhibit A

The Village of Ashville is pictured with an aerial image from Pickaway County GIS Pictometry. An enlargement of the area of the Ashville Park is on the following page. The area includes labels of the different areas in the park. Two areas will see the benefits of this project. The open shelter house will use the ten (10) picnic tables. The playground will receive the two (2) benches and one (1) square picnic table.

## **Exhibit A Continued**