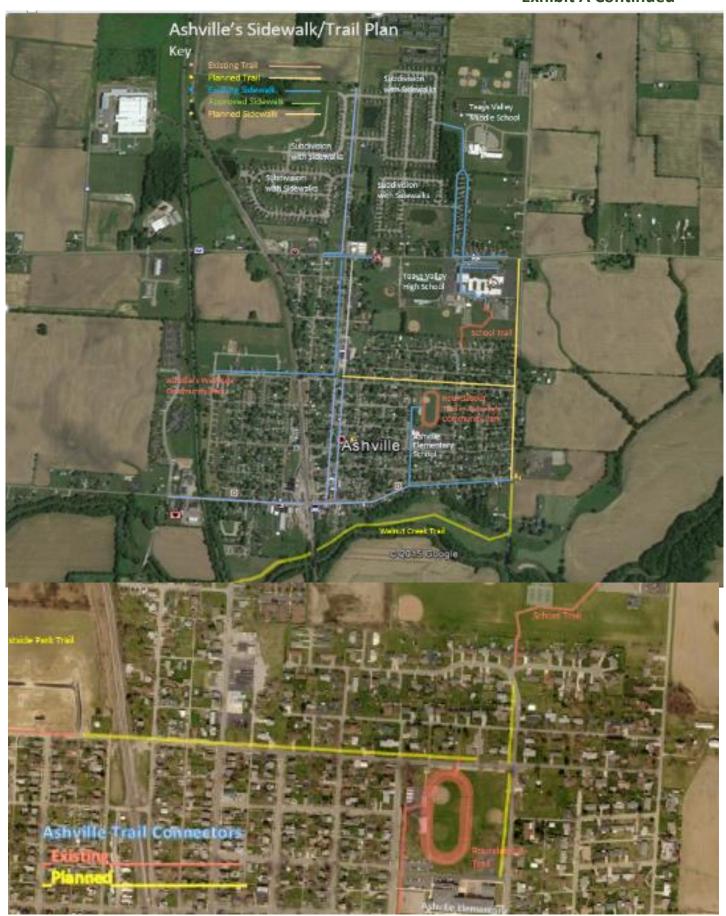

## Village of Ashville Exhibit A



The Village of Ashville is pictured with an aerial image from Pickaway County GIS Pictometry. An enlargement of the area of the Ashville Park is on the following page. The area includes labels of the different areas in the park.

Many people in (4,529 population) and outside of Ashville (7,596 Harrison Township population) use the Ashville park areas. A larger number of people use the park during community events such as the Easter Egg Hunt, Viking Festival, July 4<sup>th</sup> Celebration, Trick or Treat Parade, Winter Holiday Festivities, and more.

## Closed Shelter House Playground Courtyard Open Shelter House Park Track Park Track Basketball Court Field Court Park Street Park Street



## **Exhibit A Continued**