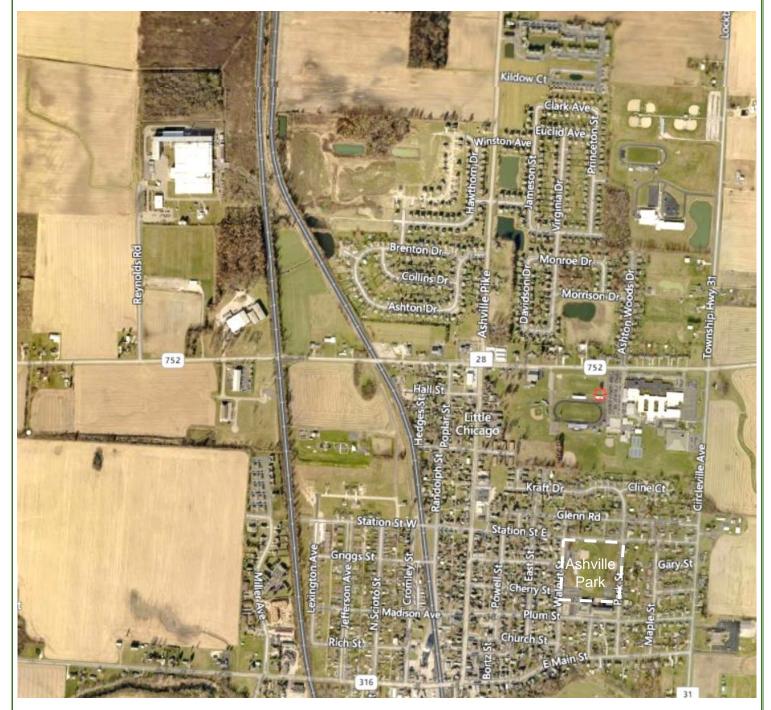

## Village of Ashville Exhibit A

The Village of Ashville is pictured with an aerial image from Pickaway County GIS Pictometry. An enlargement of the area of the Ashville Park is on the following page. The area includes labels of the different areas in the park.

Many people in (4,529 population) and outside of Ashville (7,596 Harrison Township population) use the Ashville park areas. A larger number of people use the park during community events such as the Easter Egg Hunt, Viking Festival, July 4<sup>th</sup> Celebration, Trick or Treat Parade, Winter Holiday Festivities, and more.