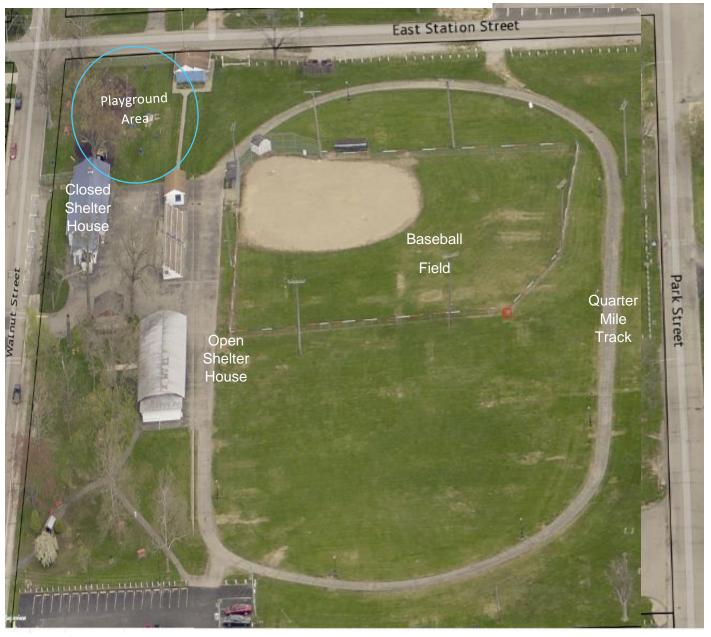

## Village of Ashville Exhibit A

The Village of Ashville is pictured with an aerial image from Pickaway County GIS Pictometry. An enlargement of the area of the Ashville Park is on the following page. The area includes labels of the different areas in the park.

## Closed Shelter House Playground Courtyard Open Shelter House Park Track Park Track Basketball Court Field Court Park Street Park Street