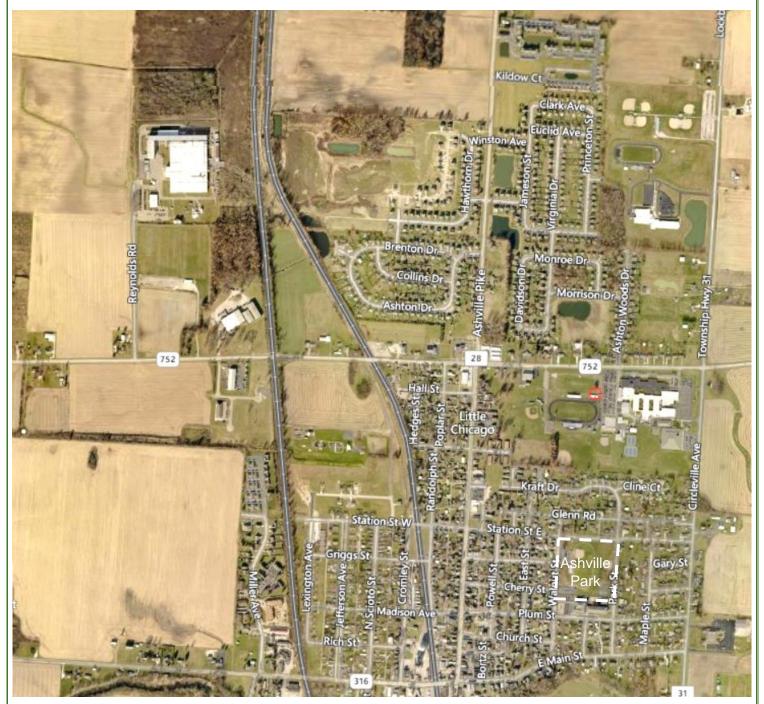

## Village of Ashville Exhibit A

The Village of Ashville is pictured with an aerial image from Pickaway County GIS Pictometry. An enlargement of the area of the Ashville Park is on the following page. The area includes labels of the different areas in the park.

Many people in (4,529 population) and outside of Ashville (7,596 Harrison Township population) use the Ashville park areas. A larger number of people use the park during community events such as the Easter Egg Hunt, Viking Festival, July 4<sup>th</sup> Celebration, Gazebo Gatherings, Trick or Treat Parade, Winter Holiday Festivities, and more.