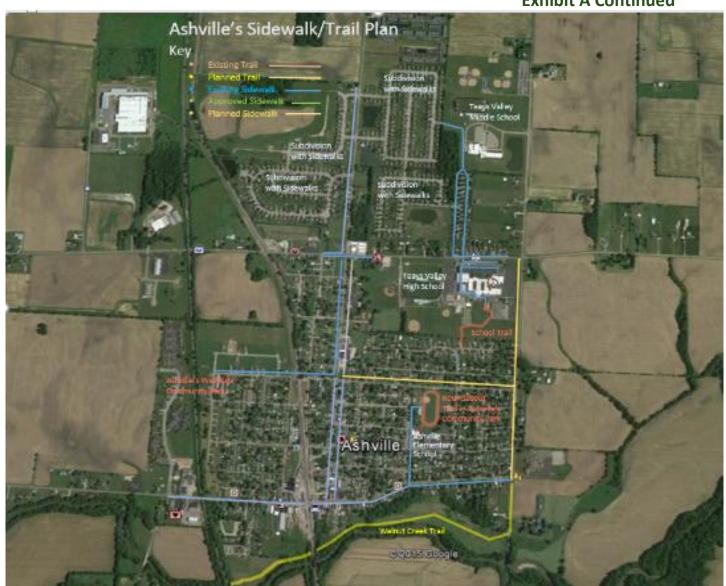

lage of Ashville Exhibit A



The Village of Ashville is pictured with an aerial image from Pickaway County GIS Pictometry. An enlargement of the area of the Ashville Park is on the following page. The area includes labels of the different areas in the park.

Many people in (4,529 population) and outside of Ashville (7,596 Harrison Township population) use the Ashville park areas. A larger number of people use the park during community events such as the Easter Egg Hunt, Viking Festival, July 4<sup>th</sup> Celebration, Gazebo Gatherings, Trick or Treat Parade, Winter Holiday Festivities, and more.

## Courtyard Courtyard Open Shelter House Playground Open Shelter House Park Track Park Track Baseball Field Court Field Court Fard Stand Park Street Park Street



## **Exhibit A Continued**