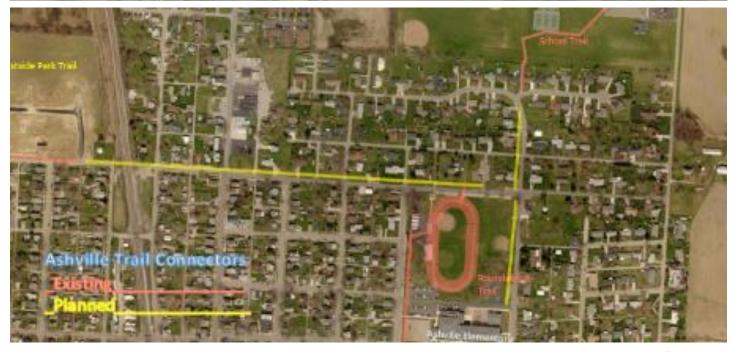

ge of Ashville Exhibit A



The Village of Ashville is pictured with an aerial image from Pickaway County GIS Pictometry. An enlargement of the area of the Ashville Park is on the following page. The area includes labels of the different areas in the park.

Many people in (4,529 population) and outside of Ashville (7,596 Harrison Township population) use the Ashville park areas. A larger number of people use the park during community events such as the Easter Egg Hunt, Viking Festival, July 4<sup>th</sup> Celebration, Gazebo Gatherings, Trick or Treat Parade, Winter Holiday Festivities, and more.

## Courtyard Courtyard Open Shelter House Playground Open Shelter House Park Track Park Track Baseball Field Court Field Court Fard Stand Park Street Park Street



## **Exhibit A Continued**