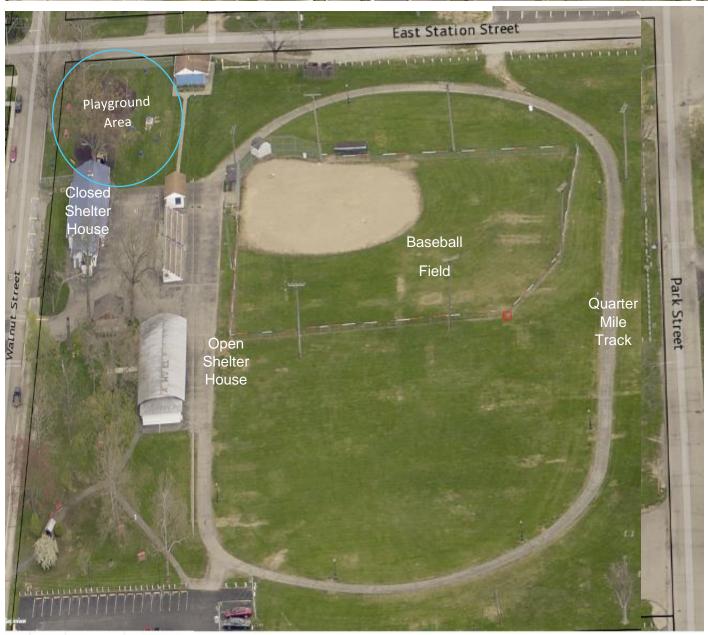

## Village of Ashville Exhibit A

The Village of Ashville is pictured with an aerial image from Pickaway County GIS Pictometry. An enlargement of the area of the Ashville Park is on the following page. The area includes labels of the different areas in the park.

## Courtyard Courtyard Open Shelter House Playground Open Shelter House Park Track Park Track Baseball Field Court Field Court Fard Stand Park Street Park Street