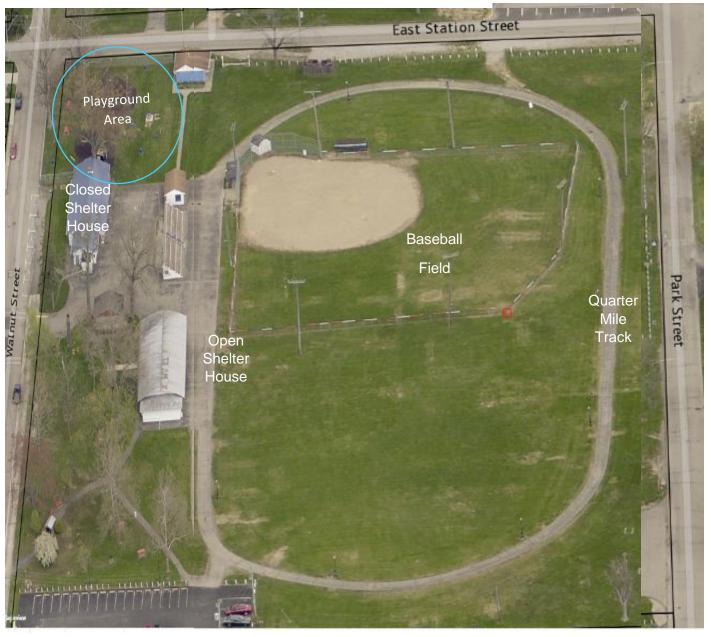

## Village of Ashville Exhibit A

The Village of Ashville is pictured with an aerial image from Pickaway County GIS Pictometry. An enlargement of the area of the Ashville Park is on the following page. The area includes labels of the different areas in the park.

# Courtyard Open Shelter House Playground Open Shelter House Park Track Park Track Basketball Court Field Court Park Street Park Street