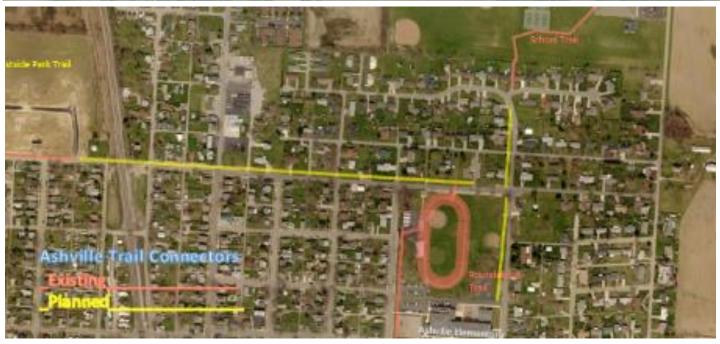

## Village of Ashville Exhibit A

The Village of Ashville is pictured with an aerial image from Pickaway County GIS Pictometry. An enlargement of the area of the Ashville Park is on the following page. The area includes labels of the different areas in the park.