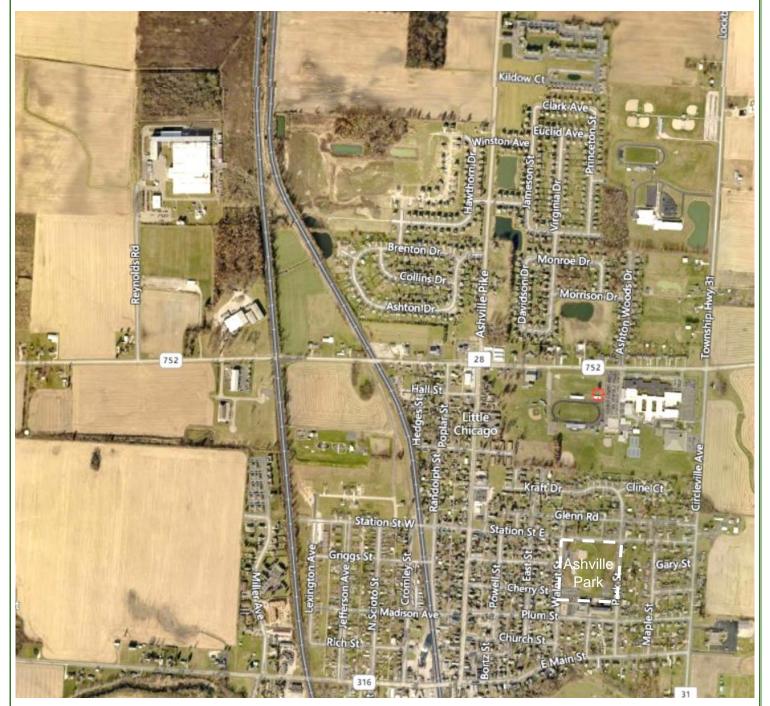

## Village of Ashville Exhibit A

The Village of Ashville is pictured with an aerial image from Pickaway County GIS Pictometry. An enlargement of the area of the Ashville Park is on the following page. The area includes labels of the different areas in the park.

Many people in (4,529 population) and outside of Ashville (7,596 Harrison Township population) use the Ashville park areas. A larger number of people use the park during community events such as the Easter Egg Hunt, Viking Festival, July 4<sup>th</sup> Celebration, Gazebo Gatherings, Trick or Treat Parade, Winter Holiday Festivities, and more.