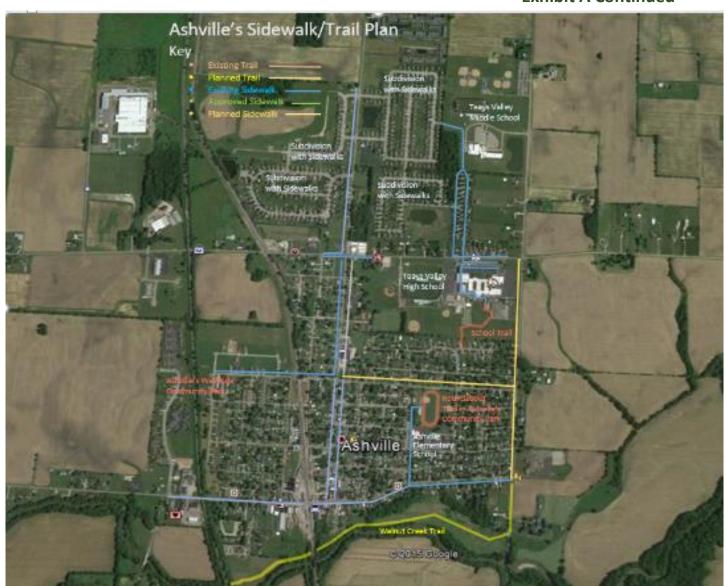

## Village of Ashville Exhibit A

The Village of Ashville is pictured with an aerial image from Pickaway County GIS Pictometry. An enlargement of the area of the Ashville Park is on the following page. The area includes labels of the different areas in the park.

Many people in (4,529 population) and outside of Ashville (7,596 Harrison Township population) use the Ashville park areas. A larger number of people use the park during community events such as the Easter Egg Hunt, Viking Festival, July 4<sup>th</sup> Celebration, Gazebo Gatherings, Trick or Treat Parade, Winter Holiday Festivities, and more.