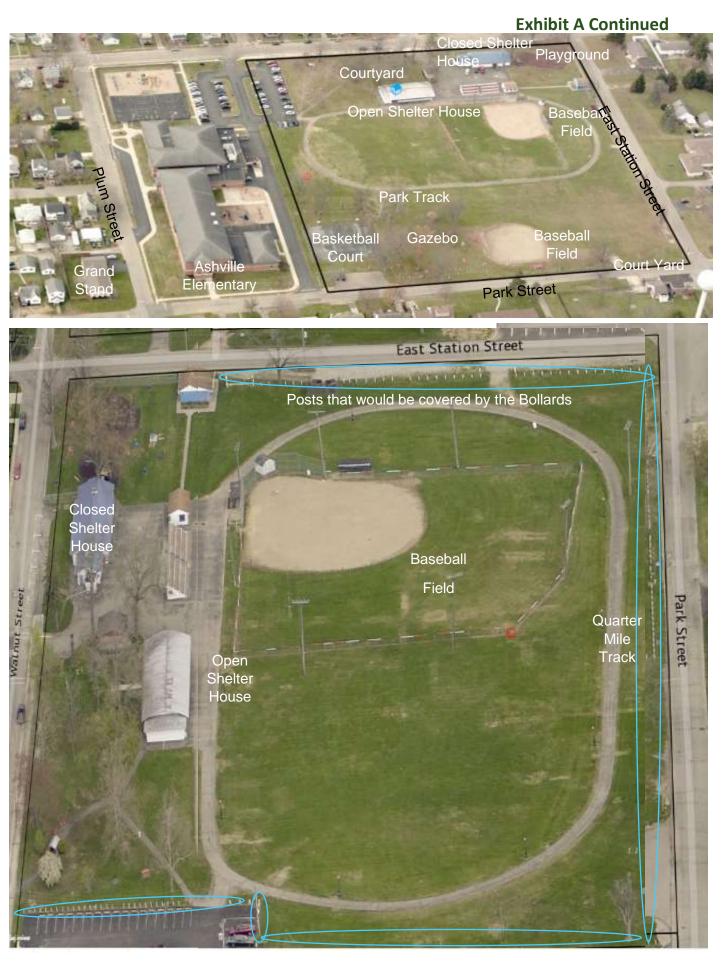

## Village of Ashville

## Exhibit A



The Village of Ashville is pictured with an aerial image from Pickaway County GIS Pictometry. An enlargement of the area of the Ashville Park is on the following page. The area includes labels of the different areas in the park.

Many people in (4,529 population) and outside of Ashville (7,596 Harrison Township population) use the Ashville park areas. A larger number of people use the park during community events such as the Easter Egg Hunt, Viking Festival, July 4<sup>th</sup> Celebration, Gazebo Gatherings, Trick or Treat Parade, Winter Holiday Festivities, and more.



## Exhibit A Continued



## **Exhibit A Continued**