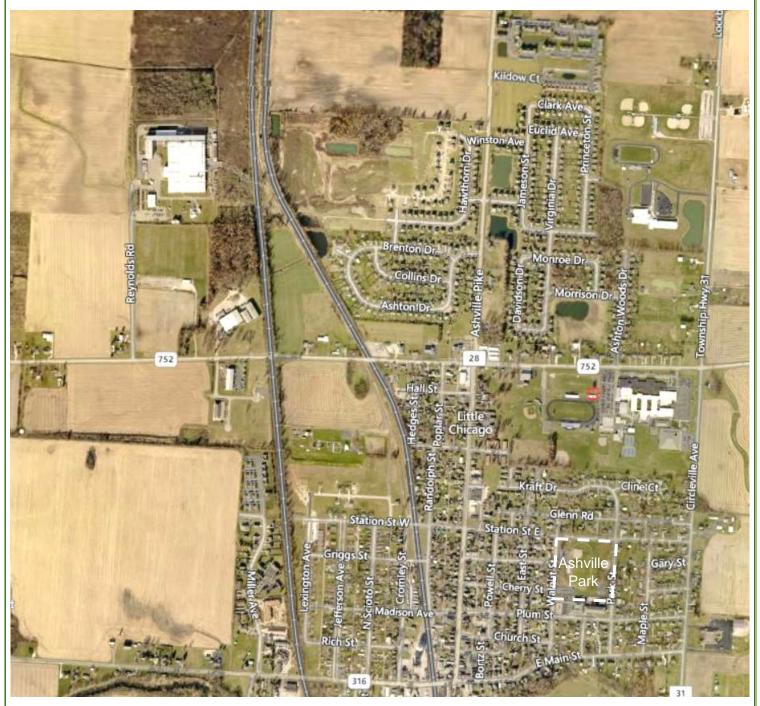

## Exhibit A

The Village of Ashville is pictured with an aerial image from Pickaway County GIS Pictometry. An enlargement of the area of the Ashville Park is on the following page. The area includes labels of the different areas in the park.

Many people in (4,529 population) and outside of Ashville (7,596 Harrison Township population) use the Ashville park areas. A larger number of people use the park during community events such as the Easter Egg Hunt, Viking Festival, July 4<sup>th</sup> Celebration, Gazebo Gatherings, Trick or Treat Parade, Winter Holiday Festivities, and more.