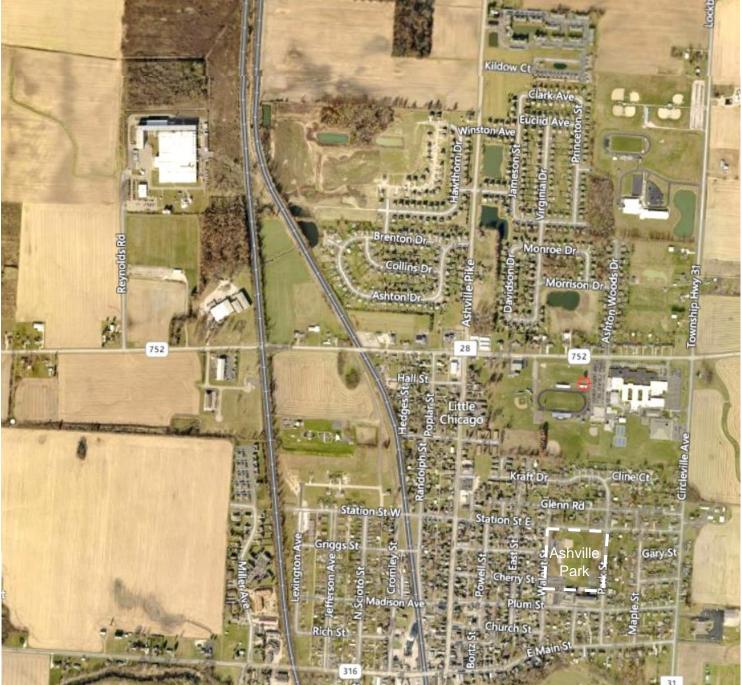

## Exhibit A

The Village of Ashville is pictured with an aerial image from Pickaway County GIS Pictometry. An enlargement of the area of the Ashville Park is on the following page. The area includes labels of the different areas in the park.

Many people in (4,500 population) and outside of Ashville (7,596 Harrison Township population) use both these park areas. A larger number of people use the park during community events such as the Easter Egg Hunt, Viking Festival, July 4<sup>th</sup> Celebration, Gazebo Gatherings, Trick or Treat Parade, Winter Holiday Festivities, and more.