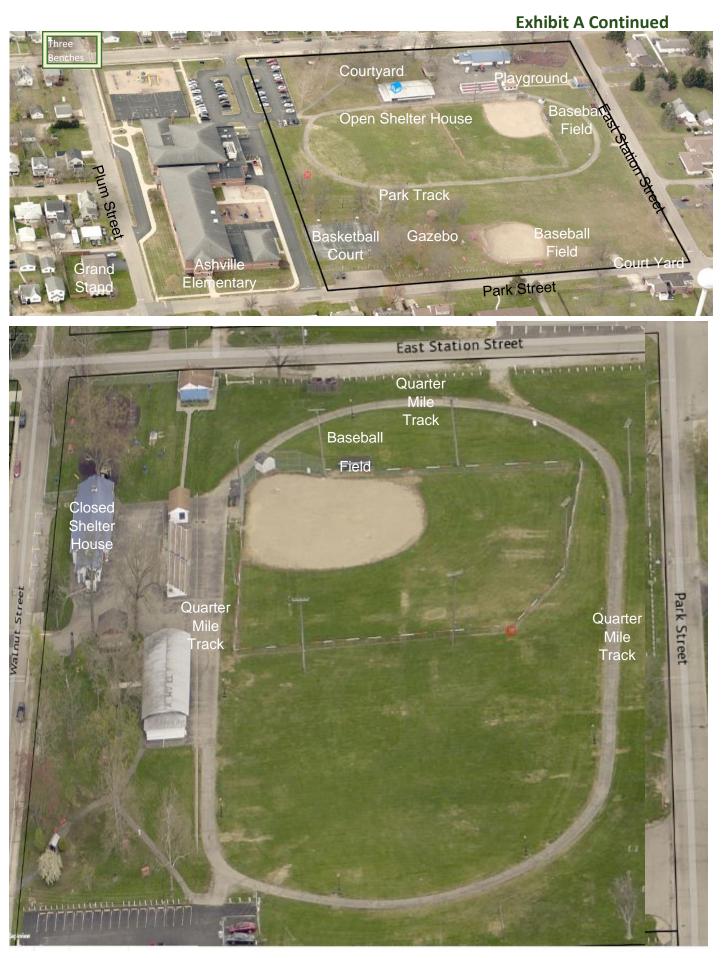

## Exhibit A

The Village of Ashville is pictured with an aerial image from Pickaway County GIS Pictometry. An enlargement of the area of the Ashville Park is on the following page. The area includes labels of the different areas in the park.

## **Exhibit A Continued**