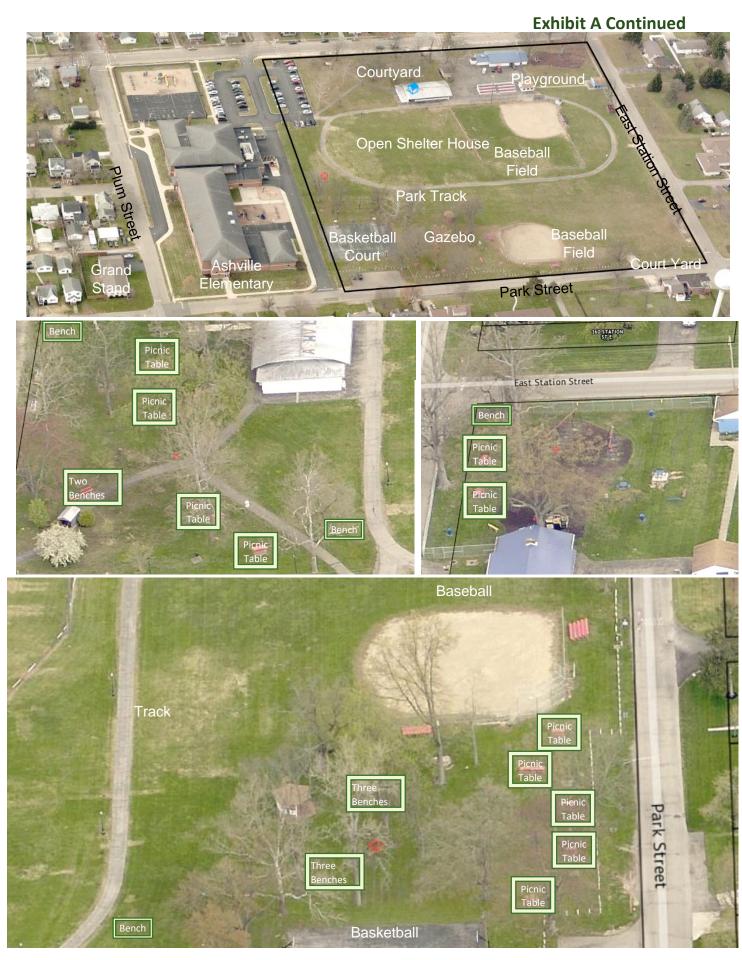

## Exhibit A

The Village of Ashville is pictured with an aerial image from Pickaway County GIS Pictometry. An enlargement of the area of the Ashville Park is on the following page. The area includes labels of the different areas in the park.