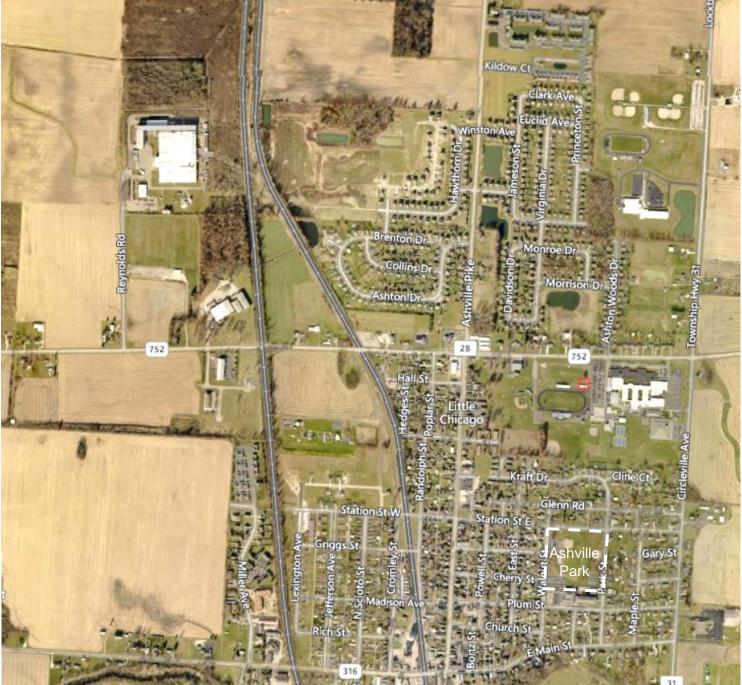

## Exhibit A

The Village of Ashville is pictured with an aerial image from Pickaway County GIS Pictometry. An enlargement of the area of the Ashville Park is on the following page. The area includes labels of the different areas in the park.