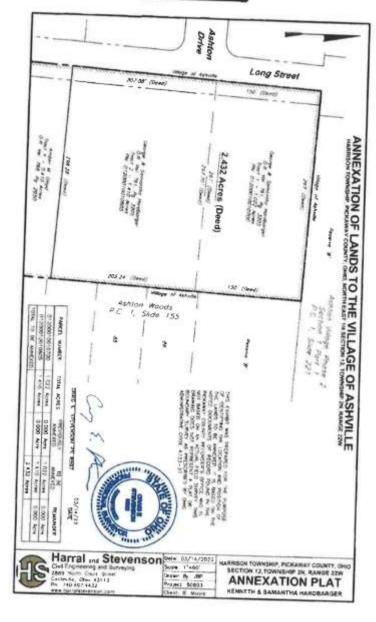

During business conducted while in session, the commissioners reevaluated the annexation of 2.432 acres into the Village of Ashville. A public hearing was held October 24, 2023, for the Expedited Type 2 Annexation petition filed in their office on September 22, 2023, for the annexation of 2.432 +/- acres of Harrison Township into the Village of Ashville. Bruce A. Moore, Gordon and Reese Skully Mansukhani, is the agent for the petitioners, George Hardbarger and Samantha Hardbarger, 14018 Ashville Pike, Ashville, Ohio 43103.

#### Resolution No: PC-102423-118

WHEREAS, an Expedited Type 2 Annexation petition that met all of the engineering and legal requirements was properly filed in the Pickaway County Board of Commissioners' office on or about September 22, 2023, for the annexation of 2.432 +/- acres of Harrison Township to be annexed into the Village of Ashville; and,

WHEREAS, no street or highway will be divided by the boundary between the municipality and township so as to create a road maintenance problem; then,

THEREFORE BE IT RESOLVED, that the Pickaway County Board of Commissioners hereby approves the Expedited Type 2 Annexation of 2.432 +/- acres of Harrison Township into the Village of Ashville, Pickaway County, Ohio, filed by Bruce A. Moore, Gordon and Reese Skully Mansukhani, agent for the petitioners, George Hardbarger and Samantha Hardbarger.

Angela Karr

In the Matter of Resolution Approving the Expedited Type 2 Annexation Petition for the Annexation of 2.432 Acres +/- in Harrison Township into the Village of Ashville – George Hardbarger and Samantha Hardbarger, Petitioners: Commissioners: Jay H. Wippel Harold R. Henson Gary K. Scherer

#### Legal Description

Situated in the Township of Harrison, County of Pickaway and State of Ohio and being a part of the Northeast Quarter of Section 12, Township 2, Range 22, bounded and described as follows:

#### Tract 1:

Situated in the Township of Harrison, County of Pickaway and State of Ohio: Beginning at the corner stone at the Northwest corner to the tract, said stone being in the East and West Section Line and the North and South Half Section Line and the center of the Circleville Northern Road; thence S. 4 deg. 10' W. 150 feet with said Half-Section Line and the center of said road to a 1 inch pipe; thence S. 85 deg. E. 297 feet to a 1 Inch pipe in the line between this land and the land of Ralph Peters, passing a 1 inch pipe at 231/2 feet; thence N. 4 deg. 10' E. 150 feet with said farm line to the corner stone in the Section Line; thence N. 85 deg. 20 W. 297 feet with the Section Line and the line between this tract and the land of Harry M. Trego to place of beginning. Containing 1.022 acres of land more or less. Situated in Harrison Township, Pickaway County, State of Ohio and in the Northeast Quarter of Section No. 12. Township No. 2. Range 22 M.S. and being in a 10.06 acre tract of land purchased by George Hardbarger et al of Jesse Barch, recorded in Deed Record Vol. 124, Page 580, Pickaway County. Containing 1.022 acres, more or less.

#### Tract 2:

Situated in the Township of Harrison, County of Pickaway and State of Ohio and being a part of the Northeast Quarter of Section 12, Township 2, Range 22 bounded and described as follows: Beginning at a P.K. nail set in the centerline of the Ashville Pike S. 4° 10' W. 150.00 feet distant from the northwest corner of the northeast quarter of Section 12, Township 2, Range 22; thence S. 85° 06' 40" E. 297.70 feet (passing a 1/4" iron pin found at 22.95 feet) to a point from which a 1/2" iron pin found bears S. 85° 06' 40" E. 1.05 feet distant; thence S. 4° 00' W. 205.24 feet to a point from which a 1/2" iron pin found bears S. 85° 28' E. 0.62 feet distant; thence N. 85° 28' W. 298.28 feet (passing a'/2' rebar set at 273.28 feet) to a point in the centerline of the road; thence N. 4° 10' E. 207.08 feet to the place of beginning. Containing 1.410 acres, more or less.