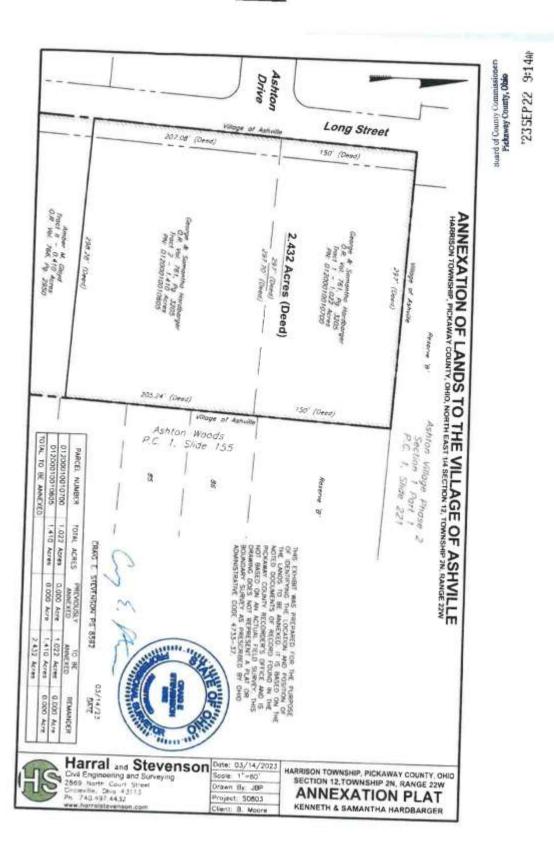

During business conducted while in session, the commissioners reevaluated the annexation of 2.432 acres into the Village of Ashville. A public hearing was held October 24, 2023, for the Expedited Type 2 Annexation petition filed in their office on September 22, 2023, for the annexation of 2.432 +/- acres of Harrison Township into the Village of Ashville. Bruce A. Moore, Gordon and Reese Skully Mansukhani, is the agent for the petitioners, George Hardbarger and Samantha Hardbarger, 14018 Ashville Pike, Ashville, Ohio 43103.

#### Resolution No: PC-102423-118

WHEREAS, an Expedited Type 2 Annexation petition that met all of the engineering and legal requirements was properly filed in the Pickaway County Board of Commissioners' office on or about September 22, 2023, for the annexation of 2.432 +/- acres of Harrison Township to be annexed into the Village of Ashville; and,

WHEREAS, no street or highway will be divided by the boundary between the municipality and township so as to create a road maintenance problem; then,

THEREFORE BE IT RESOLVED, that the Pickaway County Board of Commissioners hereby approves the Expedited Type 2 Annexation of 2.432 +/- acres of Harrison Township into the Village of Ashville, Pickaway County, Ohio, filed by Bruce A. Moore, Gordon and Reese Skully Mansukhani, agent for the petitioners, George Hardbarger and Samantha Hardbarger.

Angela Karr

In the Matter of Resolution Approving the Expedited Type 2 Annexation Petition for the Annexation of 2.432 Acres +/- in Harrison Township into the Village of Ashville – George Hardbarger and Samantha Hardbarger, Petitioners: Commissioners: Jay H. Wippel Harold R. Henson Gary K. Scherer

#### Legal Description

Situated in the Township of Harrison, County of Pickaway and State of Ohio and being a part of the Northeast Quarter of Section 12, Township 2, Range 22, bounded and described as follows:

#### Tract 1:

Situated in the Township of Harrison, County of Pickaway and State of Ohio: Beginning at the corner stone at the Northwest corner to the tract, said stone being in the East and West Section Line and the North and South Half Section Line and the center of the Circleville Northern Road; thence S. 4 deg. 10' W. 150 feet with said Half-Section Line and the center of said road to a 1 inch pipe; thence S. 85 deg. E. 297 feet to a 1 Inch pipe in the line between this land and the land of Ralph Peters, passing a 1 inch pipe at 231/2 feet; thence N. 4 deg. 10' E. 150 feet with said farm line to the corner stone in the Section Line; thence N. 85 deg. 20 W. 297 feet with the Section Line and the line between this tract and the land of Harry M. Trego to place of beginning. Containing 1.022 acres of land more or less. Situated in Harrison Township, Pickaway County, State of Ohio and in the Northeast Quarter of Section No. 12. Township No. 2. Range 22 M.S. and being in a 10.06 acre tract of land purchased by George Hardbarger et al of Jesse Barch, recorded in Deed Record Vol. 124, Page 580, Pickaway County. Containing 1.022 acres, more or less.

#### Tract 2:

Situated in the Township of Harrison, County of Pickaway and State of Ohio and being a part of the Northeast Quarter of Section 12, Township 2, Range 22 bounded and described as follows: Beginning at a P.K. nail set in the centerline of the Ashville Pike S. 4° 10' W. 150.00 feet distant from the northwest corner of the northeast quarter of Section 12, Township 2, Range 22; thence S. 85° 06' 40" E. 297.70 feet (passing a 1/4" iron pin found at 22.95 feet) to a point from which a 1/2" iron pin found bears S. 85° 06' 40" E. 1.05 feet distant; thence S. 4° 00' W. 205.24 feet to a point from which a 1/2" iron pin found bears S. 85° 28' E. 0.62 feet distant; thence N. 85° 28' W. 298.28 feet (passing a'/2' rebar set at 273.28 feet) to a point in the centerline of the road; thence N. 4° 10' E. 207.08 feet to the place of beginning. Containing 1.410 acres, more or less.