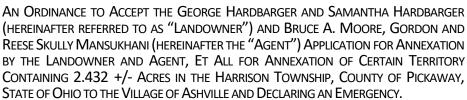

# PETITION FOR ANNEXATION OF 2.432 ACRES, MORE OR LESS, IN HARRISON TOWNSHIP, PICKAWAY COUNTY, OHIO TO THE CITY OF ASHVILLE, OHIO UTILIZING THE SPECIAL PROCEDURE OF OHIO REVISED CODE SECTION 709.023, ET SEQ

Now come the undersigned petitioners, being one hundred percent (100%) of the owners of certain property, as hereinafter described, who are included in determining the number of owners needed to sign a petition for annexation and requests that their property be annexed to the Village of Ashville, Ohio. The territory proposed for annexation contains 2.432 acres, more or less, in Harrison Township, Pickaway County, and is contiguous to the boundary of the Village of Ashville, Ohio for five percent, or more, of the perimeter of the territory proposed for annexation. The undersigned understand the property will not be excluded from the township.

An accurate description of the perimeter of the territory sought to be annexed is attached hereto and made a part hereof as Exhibit "A." A map or plat of the above-described territory sought to be annexed is attached hereto and made a part hereof as Exhibit "B."

#### Legal Description

Situated in the Township of Harrison, County of Pickaway and State of Ohio and being a part of the Northeast Quarter of Section 12, Township 2, Range 22, bounded and described as follows:

#### Tract 1:

Situated in the Township of Harrison, County of Pickaway and State of Ohio: Beginning at the corner stone at the Northwest corner to the tract, said stone being in the East and West Section Line and the North and South Half Section Line and the center of the Circleville Northern Road; thence S. 4 deg. 10' W. 150 feet with said Half-Section Line and the center of said road to a 1 inch pipe; thence S. 85 deg. E. 297 feet to a 1 Inch pipe in the line between this land and the land of Ralph Peters, passing a 1 inch pipe at 231/2 feet; thence N. 4 deg. 10' E. 150 feet with said farm line to the corner stone in the Section Line; thence N. 85 deg. 20' W. 297 feet with the Section Line and the line between this tract and the land of Harry M. Trego to place of beginning. Containing 1.022 acres of land more or less. Situated in Harrison Township, Pickaway County, State of Ohio and in the Northeast Quarter of Section No. 12. Township No. 2. Range 22 M.S. and being in a 10.06 acre tract of land purchased by George Hardbarger et al of Jesse Barch, recorded in Deed Record Vol. 124, Page 580, Pickaway County. Containing 1.022 acres, more or less.

Prior Reference:

O.R. Vol. 115, Page 589

O.R. Vol. 630, Page 2629

Deed Vol. 187, Page 17

Auditor's Parcel No. D12-0-001-00-107-00

#### Tract 2:

Situated in the Township of Harrison, County of Pickaway and State of Ohio and being a part of the Northeast Quarter of Section 12, Township 2, Range 22 bounded and described as follows: Beginning at a P.K. nail set in the centerline of the Ashville Pike S. 4° 10' W. 150.00 feet distant from the northwest corner of the northeast quarter of Section 12, Township 2, Range 22; thence S. 85° 06' 40" E. 297.70 feet (passing a 1/4" iron pin found at 22.95 feet) to a point from which a'/2" iron pin found bears S. 85° 06' 40" E. 1.05 feet distant; thence S. 4° 00' W. 205.24 feet to a point from which a 1/2" iron pin found bears S. 85° 28' E. 0.62 feet distant; thence N. 85° 28' W. 298.28 feet (passing a'/2' rebar set at 273.28 feet) to a point in the centerline of the road; thence N. 4° 10' E. 207.08 feet to the place of beginning. Containing 1.410 acres, more or less.

This transfer to adjoining landowner has not been approved as a permanent homesite.

Prior Reference:

O.R. Vol. 115, Page 590

O.R. Vol. 630, Page 2629

Deed Vol. 276, Page 87

Auditor's Parcel No.

D12-0-001-00-107-00