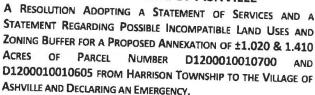

# PETITION FOR ANNEXATION OF 2.432 ACRES, MORE OR LESS, IN HARRISON TOWNSHIP, PICKAWAY COUNTY, OHIO TO THE CITY OF ASHVILLE, OHIO UTILIZING THE SPECIAL PROCEDURE OF OHIO REVISED CODE SECTION 709.023, ET SEQ

Now come the undersigned petitioners, being one hundred percent (100%) of the owners of certain property, as hereinafter described, who are included in determining the number of owners needed to sign a petition for annexation and requests that their property be annexed to the Village of Ashville, Ohio. The territory proposed for annexation contains 2.432 acres, more or less, in Harrison Township, Pickaway County, and is contiguous to the boundary of the Village of Ashville, Ohio for five percent, or more, of the perimeter of the territory proposed for annexation. The undersigned understand the property will not be excluded from the township.

An accurate description of the perimeter of the territory sought to be annexed is attached hereto and made a part hereof as Exhibit "A." A map or plat of the above-described territory sought to be annexed is attached hereto and made a part hereof as Exhibit "B."

#### Legal Description

Situated in the Township of Harrison, County of Pickaway and State of Ohio and being a part of the Northeast Quarter of Section 12, Township 2, Range 22, bounded and described as follows:

#### Tract 1:

Situated in the Township of Harrison, County of Pickaway and State of Ohio: Beginning at the corner stone at the Northwest corner to the tract, said stone being in the East and West Section Line and the North and South Half Section Line and the center of the Circleville Northern Road; thence S. 4 deg. 10' W. 150 feet with said Half-Section Line and the center of said road to a 1 inch pipe; thence S. 85 deg. E. 297 feet to a 1 Inch pipe in the line between this land and the land of Ralph Peters, passing a 1 inch pipe at 231/2 feet; thence N. 4 deg. 10' E. 150 feet with said farm line to the corner stone in the Section Line; thence N. 85 deg. 20' W. 297 feet with the Section Line and the line between this tract and the land of Harry M. Trego to place of beginning. Containing 1.022 acres of land more or less. Situated in Harrison Township, Pickaway County, State of Ohio and in the Northeast Quarter of Section No. 12. Township No. 2. Range 22 M.S. and being in a 10.06 acre tract of land purchased by George Hardbarger et al of Jesse Barch, recorded in Deed Record Vol. 124, Page 580, Pickaway County. Containing 1.022 acres, more or less.

Prior Reference:

O.R. Vol. 115, Page 589

O.R. Vol. 630, Page 2629

Deed Vol. 187, Page 17

Auditor's Parcel No. D12-0-001-00-107-00

#### Tract 2:

Situated in the Township of Harrison, County of Pickaway and State of Ohio and being a part of the Northeast Quarter of Section 12, Township 2, Range 22 bounded and described as follows: Beginning at a P.K. nail set in the centerline of the Ashville Pike S. 4° 10' W. 150.00 feet distant from the northwest corner of the northeast quarter of Section 12, Township 2, Range 22; thence S. 85° 06' 40" E. 297.70 feet (passing a 1/4" iron pin found at 22.95 feet) to a point from which a'/2" iron pin found bears S. 85° 06' 40" E. 1.05 feet distant; thence S. 4° 00' W. 205.24 feet to a point from which a 1/2" iron pin found bears S. 85° 28' E. 0.62 feet distant; thence N. 85° 28' W. 298.28 feet (passing a'/2' rebar set at 273.28 feet) to a point in the centerline of the road; thence N. 4° 10' E. 207.08 feet to the place of beginning. Containing 1.410 acres, more or less.

This transfer to adjoining landowner has not been approved as a permanent homesite.

Prior Reference:

O.R. Vol. 115, Page 590

O.R. Vol. 630, Page 2629

Deed Vol. 276, Page 87

Auditor's Parcel No.

D12-0-001-00-107-00