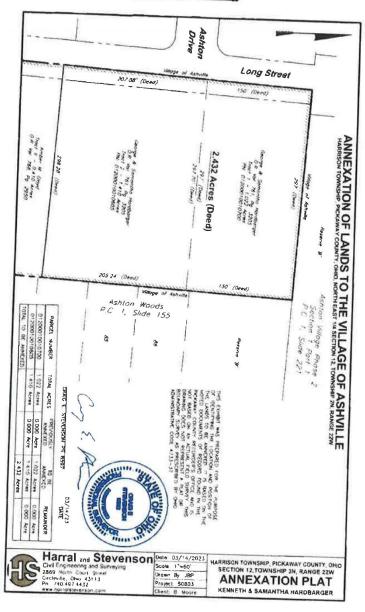

# PETITION FOR ANNEXATION OF 2.432 ACRES, MORE OR LESS, IN HARRISON TOWNSHIP, PICKAWAY COUNTY, OHIO TO THE CITY OF ASHVILLE, OHIO UTILIZING THE SPECIAL PROCEDURE OF OHIO REVISED CODE SECTION 709.023, ET SEQ

Now come the undersigned petitioners, being one hundred percent (100%) of the owners of certain property, as hereinafter described, who are included in determining the number of owners needed to sign a petition for annexation and requests that their property be annexed to the Village of Ashville, Ohio. The territory proposed for annexation contains 2.432 acres, more or less, in Harrison Township, Pickaway County, and is contiguous to the boundary of the Village of Ashville, Ohio for five percent, or more, of the perimeter of the territory proposed for annexation. The undersigned understand the property will not be excluded from the township.

An accurate description of the perimeter of the territory sought to be annexed is attached hereto and made a part hereof as Exhibit "A." A map or plat of the above-described territory sought to be annexed is attached hereto and made a part hereof as Exhibit "B."

#### Legal Description

Situated in the Township of Harrison, County of Pickaway and State of Ohio and being a part of the Northeast Quarter of Section 12, Township 2, Range 22, bounded and described as follows:

#### Tract 1:

Situated in the Township of Harrison, County of Pickaway and State of Ohio: Beginning at the corner stone at the Northwest corner to the tract, said stone being in the East and West Section Line and the North and South Half Section Line and the center of the Circleville Northern Road; thence S. 4 deg. 10' W. 150 feet with said Half-Section Line and the center of said road to a 1 inch pipe; thence S. 85 deg. E. 297 feet to a 1 Inch pipe in the line between this land and the land of Ralph Peters, passing a 1 inch pipe at 231/2 feet; thence N. 4 deg. 10' E. 150 feet with said farm line to the corner stone in the Section Line; thence N. 85 deg. 20' W. 297 feet with the Section Line and the line between this tract and the land of Harry M. Trego to place of beginning. Containing 1.022 acres of land more or less. Situated in Harrison Township, Pickaway County, State of Ohio and in the Northeast Quarter of Section No. 12. Township No. 2. Range 22 M.S. and being in a 10.06 acre tract of land purchased by George Hardbarger et al of Jesse Barch, recorded in Deed Record Vol. 124, Page 580, Pickaway County. Containing 1.022 acres, more or less.

Prior Reference:

O.R. Vol. 115, Page 589

O.R. Vol. 630, Page 2629

Deed Vol. 187, Page 17

Auditor's Parcel No. D12-0-001-00-107-00

#### Tract 2:

Situated in the Township of Harrison, County of Pickaway and State of Ohio and being a part of the Northeast Quarter of Section 12, Township 2, Range 22 bounded and described as follows: Beginning at a P.K. nail set in the centerline of the Ashville Pike S. 4° 10' W. 150.00 feet distant from the northwest corner of the northeast quarter of Section 12, Township 2, Range 22; thence S. 85° 06' 40" E. 297.70 feet (passing a 1/4" iron pin found at 22.95 feet) to a point from which a'/2" iron pin found bears S. 85° 06' 40" E. 1.05 feet distant; thence S. 4° 00' W. 205.24 feet to a point from which a 1/2" iron pin found bears S. 85° 28' E. 0.62 feet distant; thence N. 85° 28' W. 298.28 feet (passing a'/2' rebar set at 273.28 feet) to a point in the centerline of the road; thence N. 4° 10' E. 207.08 feet to the place of beginning. Containing 1.410 acres, more or less.

This transfer to adjoining landowner has not been approved as a permanent homesite.

Prior Reference:

O.R. Vol. 115, Page 590

O.R. Vol. 630, Page 2629

Deed Vol. 276, Page 87

Auditor's Parcel No.

D12-0-001-00-107-00