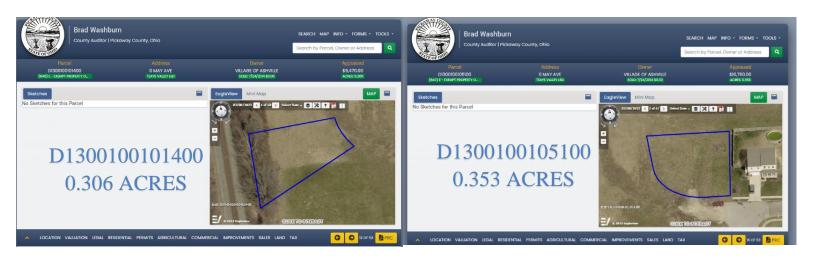

## **SECTION II**

The Village of Ashville Parcel Number D1300100006900 9.241 Acres, D1300100101200 0.251 Acres, D1300100101300 0.292 Acres, D1300100101400 0.306 Acres, D1300100100102 0.687 Acres, and D1300100105100 0.353 Acres from Suburban Residential District (SR2) to Community Facility District (CF).