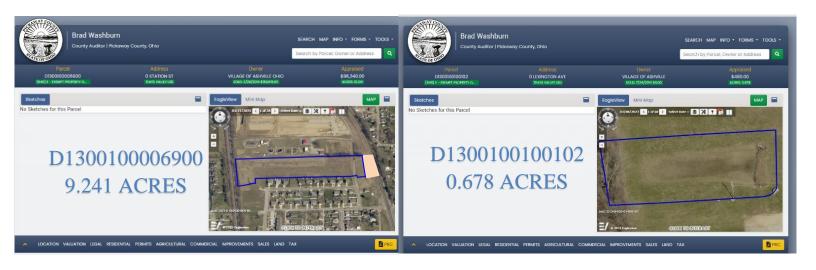

## **SECTION II**

The Village of Ashville Parcel Number D1300100006900 9.241 Acres, D1300100101200 0.251 Acres, D1300100101300 0.292 Acres, D1300100101400 0.306 Acres, D1300100100102 0.687 Acres, and D1300100105100 0.353 Acres from Suburban Residential District (SR2) to Community Facility District (CF).