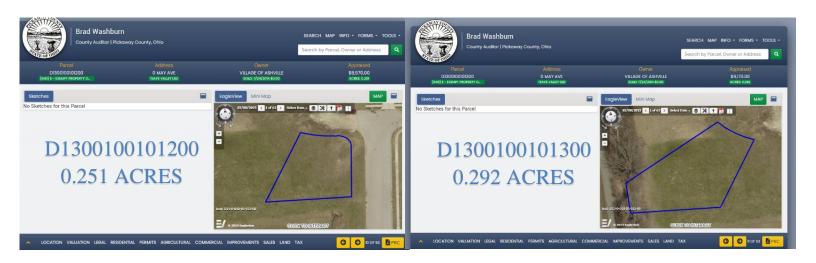

## **SECTION II**

The Village of Ashville Parcel Number D1300100006900 9.241 Acres, D1300100101200 0.251 Acres, D1300100101300 0.292 Acres, D1300100101400 0.306 Acres, D1300100100102 0.687 Acres, and D1300100105100 0.353 Acres from Suburban Residential District (SR2) to Community Facility District (CF).