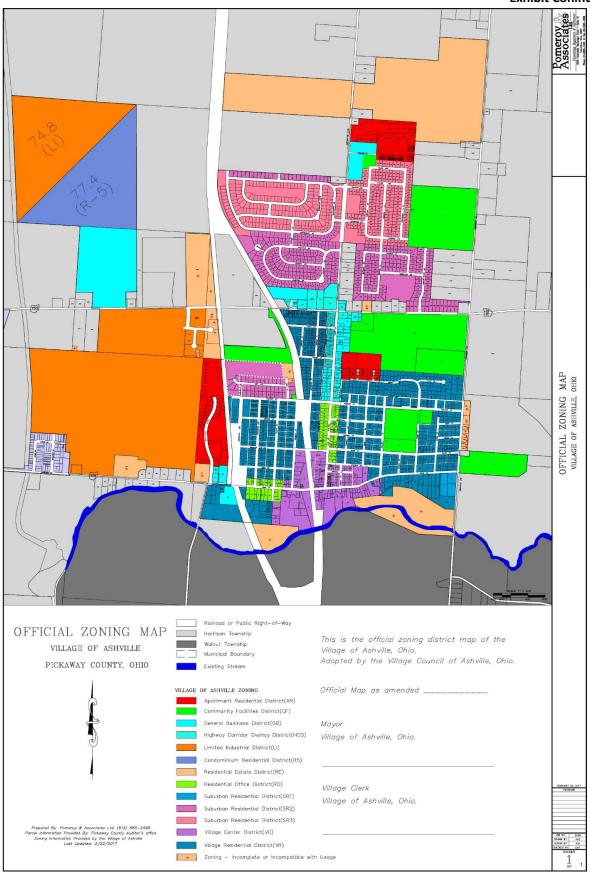

### **SECTION III**

THAT THE ZONING MAP SHALL BE AMENDED TO REFLECT SECTION 1 AND 2 ABOVE.

# **Exhibit Coninued**