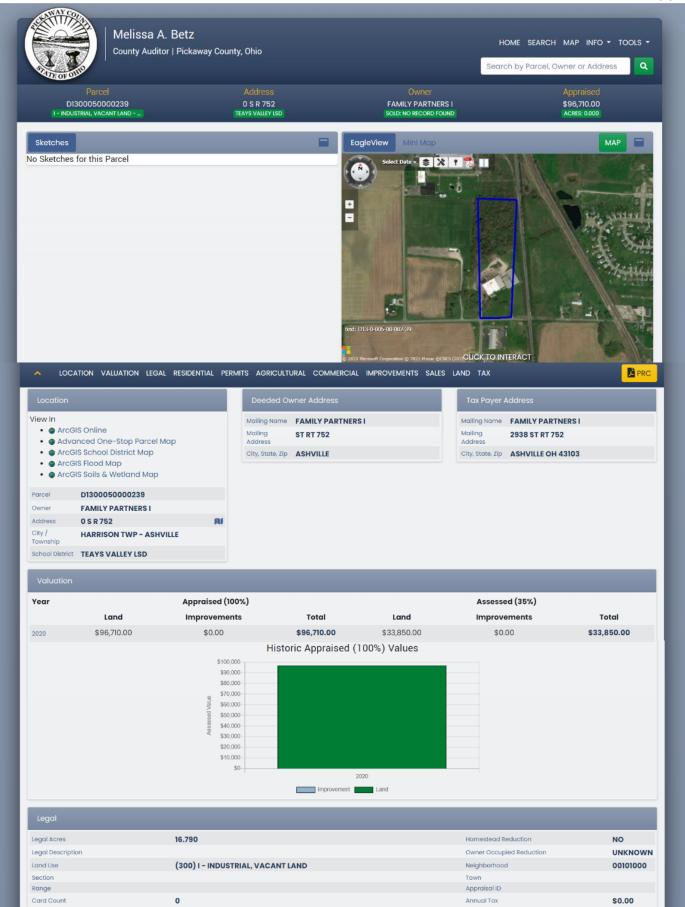

#### SECTION II

1. Family Partners I Parcel Number D1300050000239 with sixteen-point-seven-nine-zero (+16.790) Acres from Residential Estate to Limited Industrial