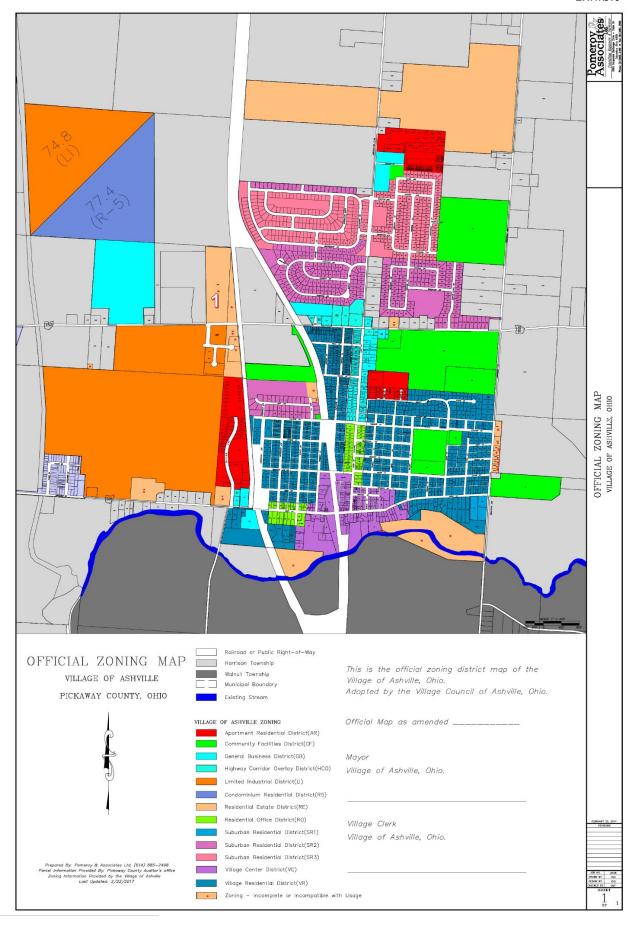

### SECTION I

The Village of Ashville has determined that it is desirous to zone certain areas of land as Limited Industrial District (LI). The purposed zoning code would make it consistent with the adopted Harrison Township Land Use Plan -North Gate Alliance Partners (Ordinance 2013-7 adopted May 20, 2013).

#### SECTION II

1. Family Partners I Parcel Number D1300050000239 with sixteen-point-seven-nine-zero (+16.790) Acres from Residential Estate to Limited Industrial

### SECTION III

THAT THE ZONING MAP SHALL BE AMENDED TO REFLECT SECTION 1 AND 2 ABOVE.