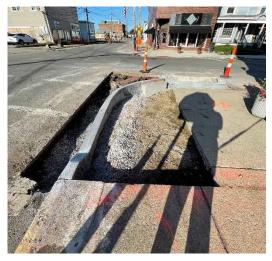

#### Madison and Plum Area September 29, 2021

Sidewalk & Curb Repairs

Office: 740/983-6367 • Fax: 740/983-4703

Website: www.ashvilleohio.gov

Property Sidewalks September 29, 2021

NEWCOMER CONCRETE SERVICES INC.

Sidewalk & Curb Repairs

Office: 740/983-6367 • Fax: 740/983-4703

Website: www.ashvilleohio.gov

Property Sidewalks September 29, 2021

Sidewalk & Curb Repairs