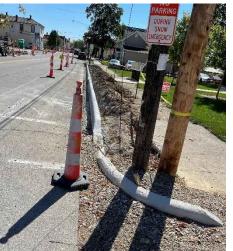

#### Property Sidewalks September 29, 2021

Sidewalk & Curb Repairs

Office: 740/983-6367 • Fax: 740/983-4703

Website: www.ashvilleohio.gov

#### Madison and Plum Area September 29, 2021

Sidewalk & Curb Repairs

Office: 740/983-6367 • Fax: 740/983-4703

Website: www.ashvilleohio.gov

Property Sidewalks September 29, 2021

NEWCOMER CONCRETE SERVICES INC.