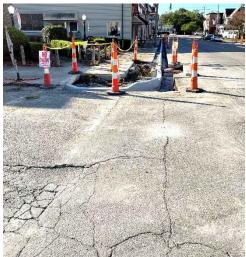

#### Ashville Food Pantry Area September 29, 2021

Sidewalk & Curb Repairs

Ashville, OH 43103 Office: 740/983-6367 • Fax: 740/983-4703

Website: www.ashvilleohio.gov

#### Food Pantry Area September 29, 2021

#### Sidewalk & Curb Repairs

Office: 740/983-6367 • Fax: 740/983-4703

Website: www.ashvilleohio.gov