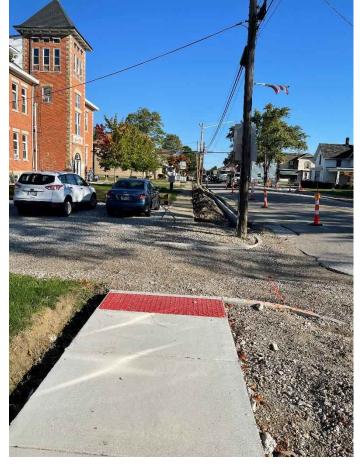

#### Downtown September 30, 2021

Sidewalk & Curb Repairs

Office: 740/983-6367 • Fax: 740/983-4703

Website: www.ashvilleohio.gov

#### Downtown September 30, 2021

NEWCOMER CONCRETE SERVICES INC

Sidewalk & Curb Repairs

Office: 740/983-6367 • Fax: 740/983-4703

Website: www.ashvilleohio.gov