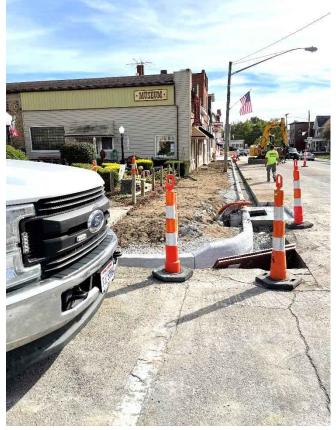

#### Downtown September 29, 2021

Sidewalk & Curb Repairs

Office: 740/983-6367 • Fax: 740/983-4703

Website: www.ashvilleohio.gov