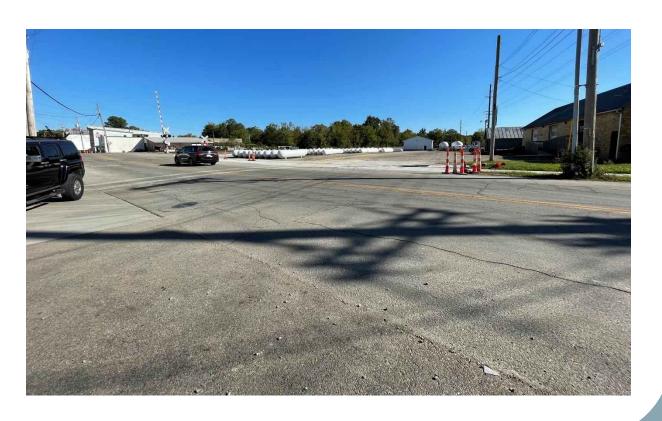

# State Route 316 Resurface, Sidewalk (ADA), Stormwater Improvement Project

Charles K. Wise,

Mayor of Ashville

This page contains information concerning the State Route 316

Project <a href="http://www.ashvilleohio.gov/index.php/16-village-of-ashville/264-state-route-316-">http://www.ashvilleohio.gov/index.php/16-village-of-ashville/264-state-route-316-</a> Avenuresurface-long-sidewalk-ada-stormwater-improvement-project