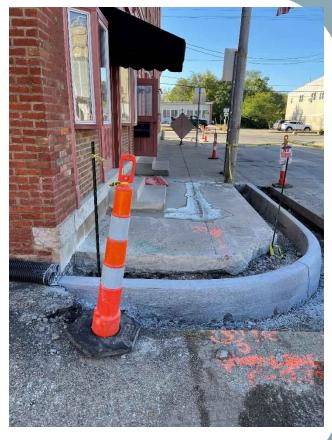

#### Ashville Food Pantry Area September 29, 2021

Sidewalk & Curb Repairs

Ashville, OH 43103 Office: 740/983-6367 • Fax: 740/983-4703

Website: www.ashvilleohio.gov

#### Food Pantry Area September 29, 2021

#### Sidewalk & Curb Repairs

Office: 740/983-6367 • Fax: 740/983-4703

Website: www.ashvilleohio.gov