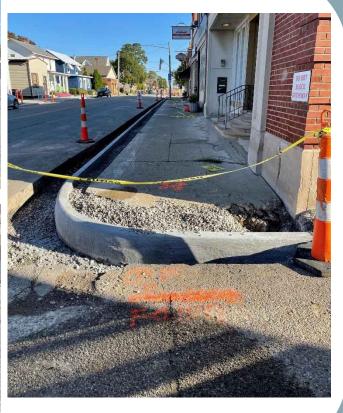

#### Downtown September 30, 2021

Sidewalk & Curb Repairs

Office: 740/983-6367 • Fax: 740/983-4703

Website: www.ashvilleohio.gov

#### Downtown September 30, 2021

NEWCOMER CONCRETE SERVICES INC

Sidewalk & Curb Repairs

Office: 740/983-6367 • Fax: 740/983-4703

Website: www.ashvilleohio.gov