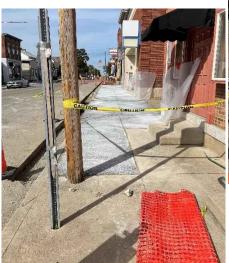

#### Downtown September 29, 2021

Sidewalk & Curb Repairs

Office: 740/983-6367 • Fax: 740/983-4703

Website: www.ashvilleohio.gov