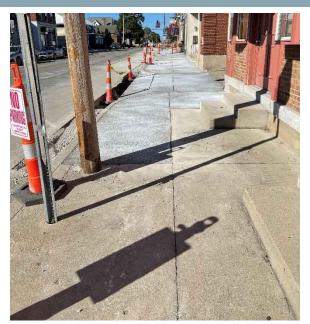

#### Downtown September 29, 2021

Sidewalk & Curb Repairs

Office: 740/983-6367 • Fax: 740/983-4703

Website: www.ashvilleohio.gov