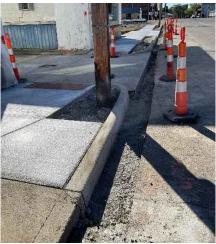

#### Downtown September 29, 2021

Sidewalk & Curb Repairs

Office: 740/983-6367 • Fax: 740/983-4703

Website: www.ashvilleohio.gov