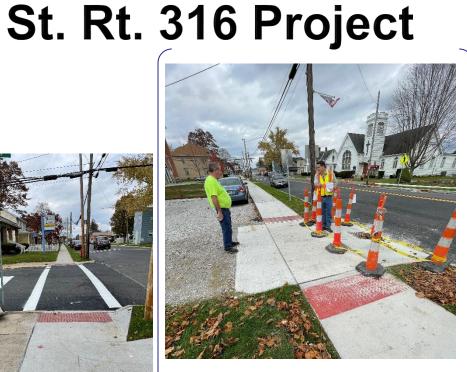

21







### St. Rt. 316 Project





#### **Punch List Item**

 Trim Curb Southeast Station





Ashville, OH 43103 Office: 740/983-6367 • Fax: 740/983-4703 Website: www.ashvilleohio.gov

November 17, 2021







Punch List Item Harrison/Long St. • Stop Sign Eastside







Ashville, OH 43103 Office: 740/983-6367 • Fax: 740/983-4703 Website: www.ashvilleohio.gov

November 17, 2021







A MACH-IMPILL



Punch List Item Cherry/Long St. • Driveway Fill





Ashville, OH 43103 Office: 740/983-6367 • Fax: 740/983-4703 Website: www.ashvilleohio.gov

November 17, 2021



### St. Rt. 316 Project





Punch List Item Plum/Long St.

• During next cycle of paving more milling.





Ashville, OH 43103 Office: 740/983-6367 • Fax: 740/983-4703 Website: www.ashvilleohio.gov

November 17, 2021









Punch List Item Madison/Long St.

**Open Alley** 

None





Ashville, OH 43103 Office: 740/983-6367 • Fax: 740/983-4703 Website: www.ashvilleohio.gov







Ashville, OH 43103 Office: 740/983-6367 • Fax: 740/983-4703 Website: www.ashvilleohio.gov

November 17, 2021









### Punch List Item Wright/Long St.

- Open Alley at Library ٠
- Owner upset with 316 turn sign placement







Ashville, OH 43103 Office: 740/983-6367 • Fax: 740/983-4703 Website: www.ashvilleohio.gov







Ashville, OH 43103 Office: 740/983-6367 • Fax: 740/983-4703 Website: www.ashvilleohio.gov

St. Rt. 316 Project

November 17, 2021









Punch List Item Main/Long St.

- Stop Sign
- Stop Sign
- Owner concrete work on East Main Street
- Owner upset with driveway width





Ashville, OH 43103 Office: 740/983-63