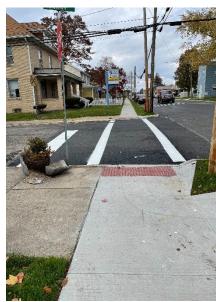

St. Rt. 316 Project

November 17, 2021

Punch List Item Main/Long St.

- Stop Sign
- Stop Sign
- Owner concrete work on East Main Street
- Owner upset with driveway width

Ashville, OH 43103 Office: 740/983-6367 • Fax: 740/983-4703 Website: www.ashvilleohio.gov