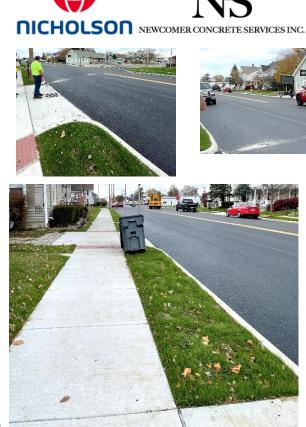

# St. Rt. 316 Project

Punch List Item CSX/Main St. These items will be completed by the Village of Ashville

- Landscaping Wall
- Terminate plastic curb drain