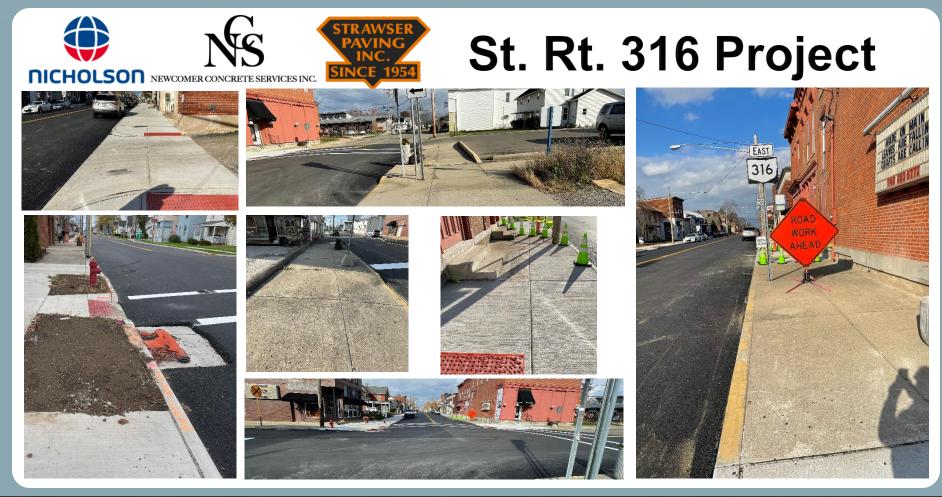

Office: 740/983-6367 • Fax: 740/983-4703 Website: www.ashvilleohio.gov

November 17, 2021



### St. Rt. 316 Project





Punch List Item Plum/Long St.

• During next cycle of paving more milling.





Ashville, OH 43103 Office: 740/983-6367 • Fax: 740/983-4703 Website: www.ashvilleohio.gov

November 17, 2021









Punch List Item Madison/Long St.

**Open Alley** 

None





Ashville, OH 43103 Office: 740/983-6367 • Fax: 740/983-4703 Website: www.ashvilleohio.gov







Ashville, OH 43103 Office: 740/983-6367 • Fax: 740/983-4703 Website: www.ashvilleohio.gov

November 17, 2021









### Punch List Item Wright/Long St.

- Open Alley at Library ٠
- Owner upset with 316 turn sign placement







Ashville, OH 43103 Office: 740/983-6367 • Fax: 740/983-4703 Website: www.ashvilleohio.gov







Ashville, OH 43103 Office: 740/983-6367 • Fax: 740/983-4703 Website: www.ashvilleohio.gov

St. Rt. 316 Project

November 17, 2021









Punch List Item Main/Long St.

- Stop Sign
- Stop Sign
- Owner concrete work on East Main Street
- Owner upset with driveway width





Ashville, OH 43103 Office: 740/983-6367 • Fax: 740/983-4703 Website: www.ashvilleohio.gov







Ashville, OH 43103 Office: 740/983-6367 • Fax: 740/983-4703 Website: www.ashvilleohio.gov







Ashville, OH 43103 Office: 740/983-6367 • Fax: 740/983-4703 Website: www.ashvilleohio.gov







Ashville, OH 43103 Office: 740/983-6367 • Fax: 740/983-4703 Website: www.ashvilleohio.gov

November 17, 2021





## St. Rt. 316 Project





Punch List Item Jefferson/Main St. • None





Ashville, OH 43103 Office: 740/983-6367