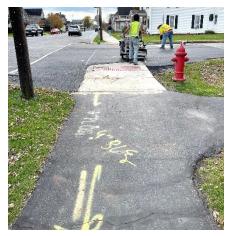

St. Rt. 316 Project

November 17, 2021

Punch List Item Main/Long St.

- Stop Sign
- Stop Sign
- Owner concrete work on East Main Street
- Owner upset with driveway width

Ashville, OH 43103 Office: 740/983-6367 • Fax: 740/983-4703 Website: www.ashvilleohio.gov