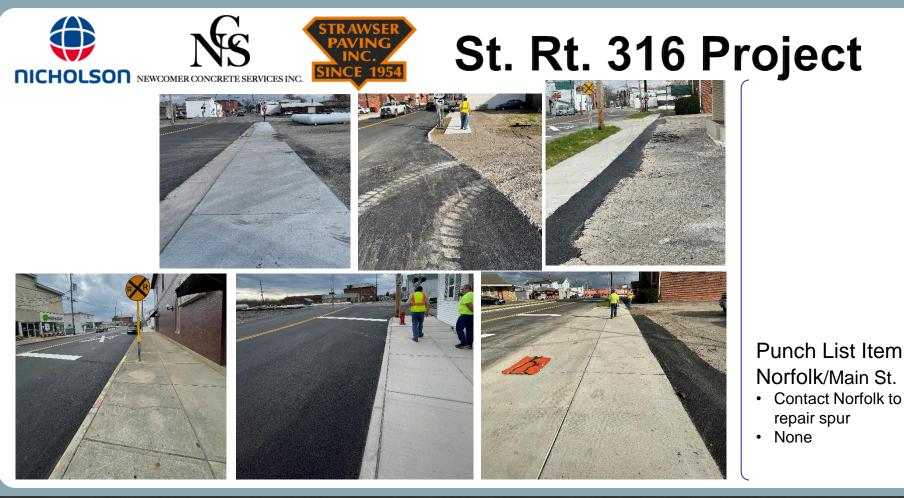

St. Rt. 316 Project

November 17, 2021

Punch List Item Main/Long St.

- Stop Sign
- Stop Sign
- Owner concrete work on East Main Street
- Owner upset with driveway width

Ashville, OH 43103 Office: 740/983-6367 • Fax: 740/983-4703 Website: www.ashvilleohio.gov