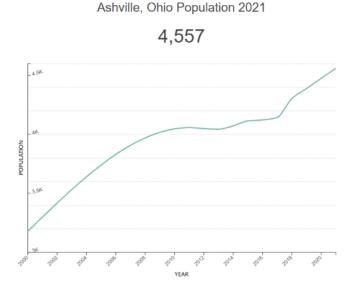

Ashville is a village located in Pickaway County Ohio. With a 2020 population of 4,557, it is the 269th largest in Ohio and the 5026th largest in the United States. Ashville is currently growing at a rate of 1.92% annually and its population has increased by 11.23% since the most recent census, which recorded a population of 4,097 in 2010.

Ashville reached it's highest population of 4,557 in 2021. Spanning over 2 miles, Ashville has a population density of 2,045 people per square mile.

The average household income in Ashville is \$77,976 with a poverty rate of 7.32%. The median rental costs in recent years comes to \$734 per month, and the median house value is \$154,600. The median age in Ashville is 29.8 years, 29 years for males, and 31.9 years for females.