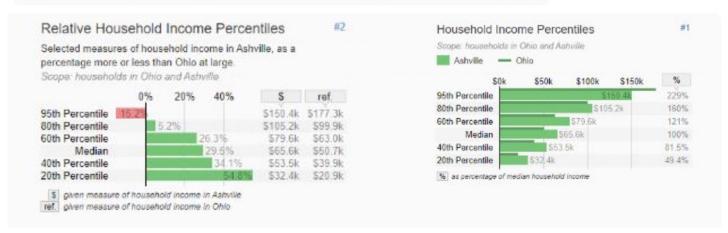

ion of 4,557, it is the 269th largest in Ohio and the 5026th largest in the United States. Ashville is currently growing at a rate of 1.92% annually and its population has increased by 11.23% since the most recent census, which recorded a population of 4,097 in 2010.

Ashville reached it's highest population of 4,557 in 2021. Spanning over 2 miles, Ashville has a population density of 2,045 people per square mile.

The average household income in Ashville is \$77,976 with a poverty rate of 7.32%. The median rental costs in recent years comes to \$734 per month, and the median house value is \$154,600. The median age in Ashville is 29.8 years, 29 years for males, and 31.9 years for females.

### **Attachment 2 Continued for Question 8**



# Employment Status in Ashville, Ohio (Village)