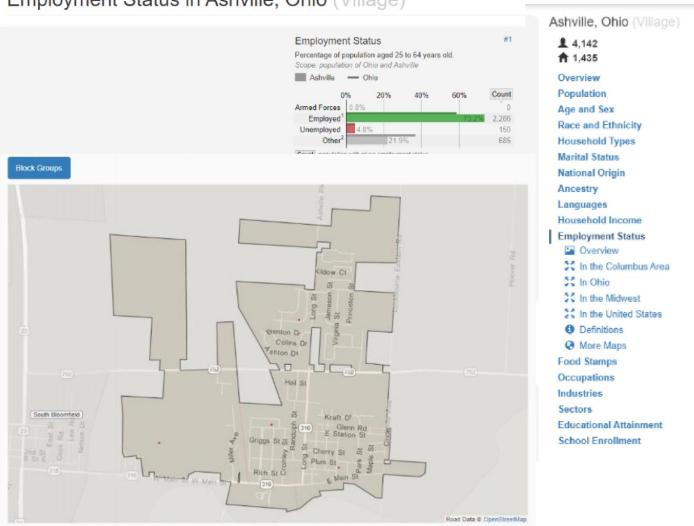

ation of 4,557, it is the 269th largest in Ohio and the 5026th largest in the United States. Ashville is currently growing at a rate of 1.92% annually and its population has increased by 11.23% since the most recent census, which recorded a population of 4,097 in 2010.

Ashville reached it's highest population of 4,557 in 2021. Spanning over 2 miles, Ashville has a population density of 2,045 people per square mile.

The average household income in Ashville is \$77,976 with a poverty rate of 7.32%. The median rental costs in recent years comes to \$734 per month, and the median house value is \$154,600. The median age in Ashville is 29.8 years, 29 years for males, and 31.9 years for females.

### **Attachment 2 Continued for Question 8**



# Employment Status in Ashville, Ohio (Village)