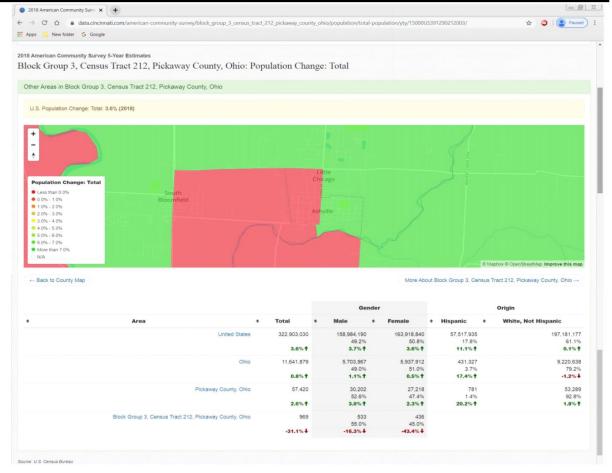

| 2011-2015 LMI Census Tract and Block Group Data for Ohio Non-Entitlement Counties |         |             |              |             |           |  |  |  |  |
|-----------------------------------------------------------------------------------|---------|-------------|--------------|-------------|-----------|--|--|--|--|
| Area                                                                              | Low Pop | Low-Mod Pop | LMI Universe | LMI Percent | Margin of |  |  |  |  |
| Pickaway County                                                                   |         |             |              |             |           |  |  |  |  |
| Census Tract 212                                                                  | 1,635   | 2,930       | 7,665        | 38.23%      |           |  |  |  |  |
| Block Group 1                                                                     | 845     | 1,230       | 4,130        | 29.78%      | +1-8.81   |  |  |  |  |
| Block Group 2                                                                     | 325     | 510         | 1,070        | 47.66%      | +/-20.37  |  |  |  |  |
| Block Group 3                                                                     | 400     | 650         | 1,085        | 59.91%      | +/-38.80  |  |  |  |  |
| Block Group 4                                                                     | 20      | 100         | 750          | 13.33%      | +/-12.40  |  |  |  |  |
| Block Group 5                                                                     | 45      | 440         | 630          | 69.84%      | +/-43.65  |  |  |  |  |