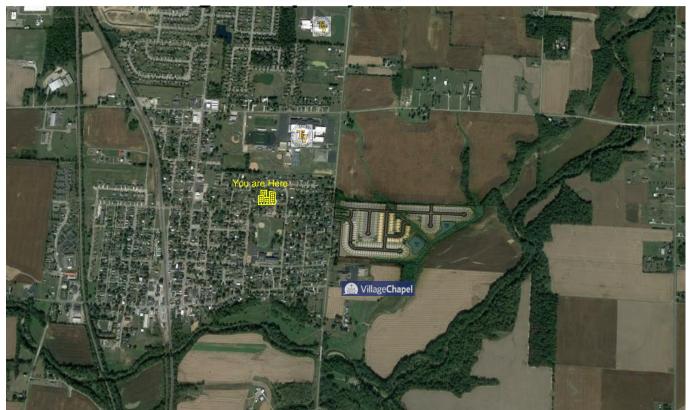

### TAshville, Ohio

### **AREA CONTEXT**

Maple Street (50' min): 95 homesites Maple Street (40' min): 65 homesites Paired Patio (34' min): 54 homesites