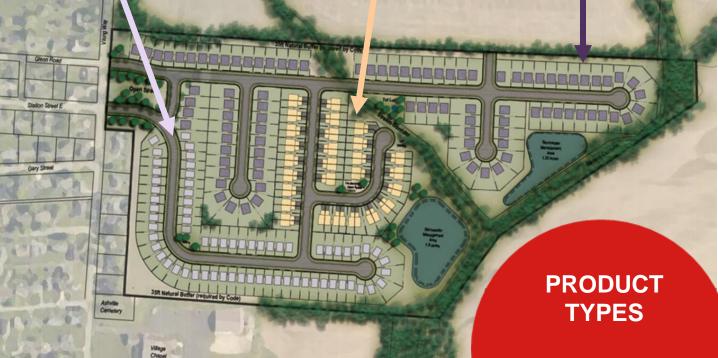

### **AREA CONTEXT**

Maple Street (50' min): 95 homesites Maple Street (40' min): 65 homesites Paired Patio (34' min): 54 homesites

A DOWNLOAD THE FLOORPLAN BROCHURE

Visit us at: www.fischerhomes.com

Maple Street (50' min): 95 homesites Maple Street (40' min): 65 homesites Paired Patio (34' min): 54 homesites