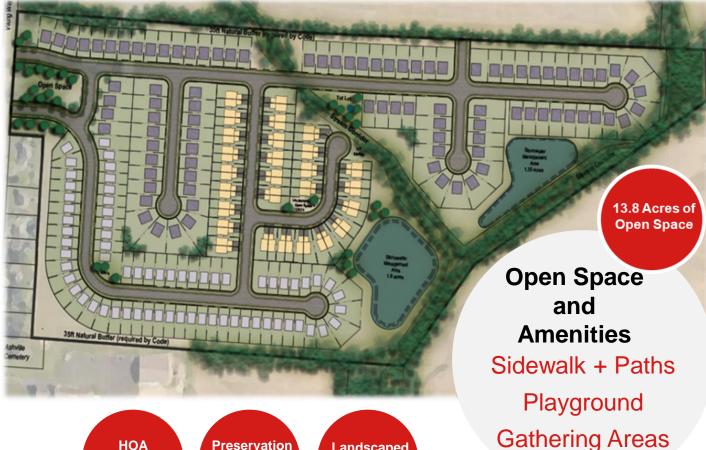

## **Open Space + Amenities**

Visit us at: www.fischerhomes.com

MAPLE STREET COLLECTION

4-6 2794-2794

SELECT A REGION TO SEE PRICE

TOUR OUR DECORATED MODEL

The Jensen has everything you need to bring your family together in one space. This new home design features up to six bedrooms and 4 full bathrooms including the option for a main floor guest suite. The main floor boasts a large, open concept kitchen and great room as well as an attached recreation/studyldining room. Upstairs you will find four included bedrooms and a loft along with a second-floor laundry

A DOWNLOAD THE FLOORPLAN BROCHURE

Visit us at: www.fischerhomes.com

Maple Street (50' min): 95 homesites Maple Street (40' min): 65 homesites Paired Patio (34' min): 54 homesites

#### **Maple Street Collection**

Variety of Floorplan Options. Customizable options. Family-style Living.

1,400 - 3,000 Sq Ft

2 - 6 Bedrooms

2.5 - 3.5 Bathrooms

Owned and **Maintained** 

**Preservation** of Natural **Areas** 

Landscaped Common **Areas** 

**Gathering Areas** 