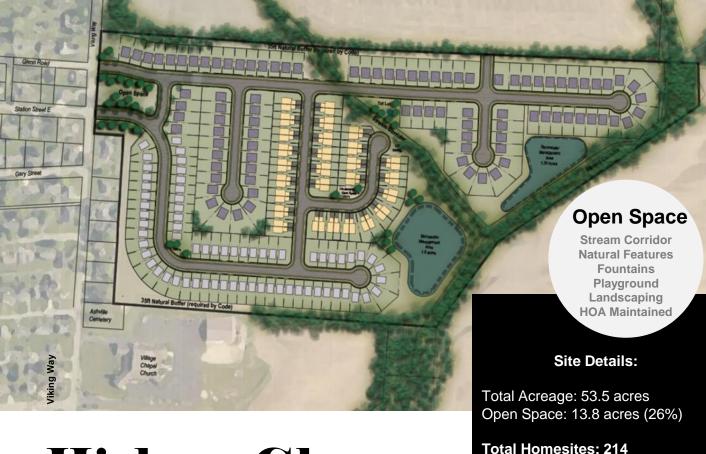

### **AREA CONTEXT**

Maple Street (50' min): 95 homesites Maple Street (40' min): 65 homesites Paired Patio (34' min): 54 homesites

A DOWNLOAD THE FLOORPLAN BROCHURE

Visit us at: www.fischerhomes.com

Maple Street (50' min): 95 homesites Maple Street (40' min): 65 homesites Paired Patio (34' min): 54 homesites