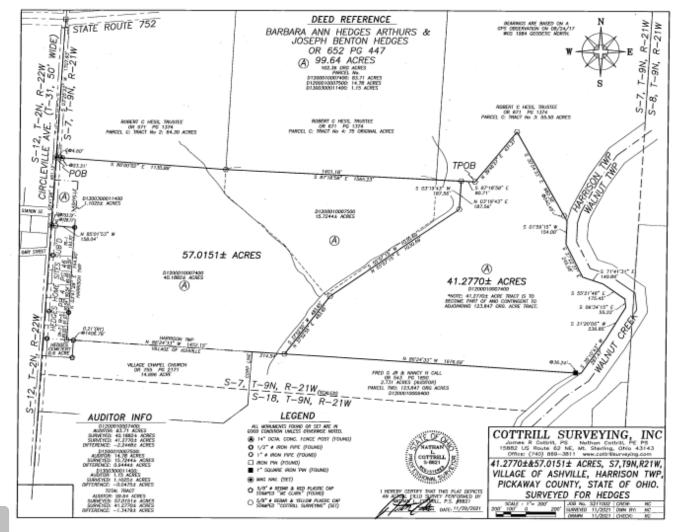

### TAshville, Ohio

### **AREA CONTEXT**

Maple Street (50' min): 95 homesites Maple Street (40' min): 65 homesites Paired Patio (34' min): 54 homesites

A DOWNLOAD THE FLOORPLAN BROCHURE

Visit us at: www.fischerhomes.com

Maple Street (50' min): 95 homesites Maple Street (40' min): 65 homesites Paired Patio (34' min): 54 homesites